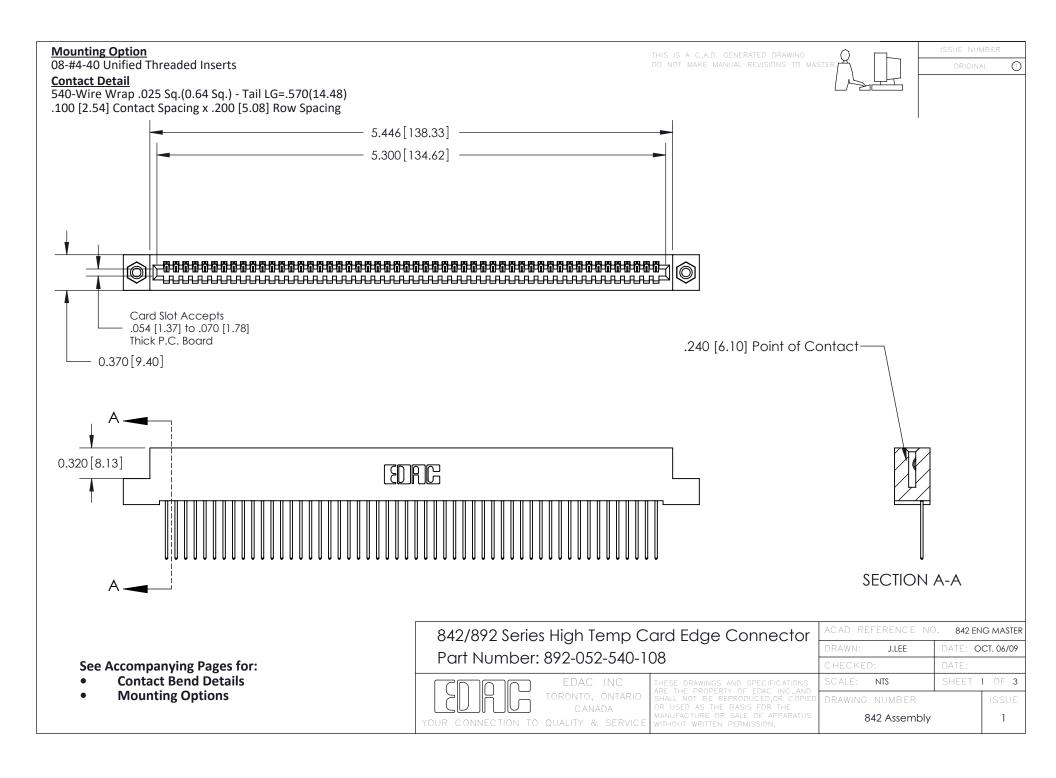

THIS IS A C.A.D. GENERATED DRAWING DO NOT MAKE MANUAL REVISIONS TO MASTER

ORIGINAL (1)



| 842/892 Series High Temp Card Edge Connector<br>Contact Bend Detail |                                                                                                 | ACAD REFERENCE NO. 842 ENG MASTER |             |                  |        |
|---------------------------------------------------------------------|-------------------------------------------------------------------------------------------------|-----------------------------------|-------------|------------------|--------|
|                                                                     |                                                                                                 | DRAWN:                            | J.LEE