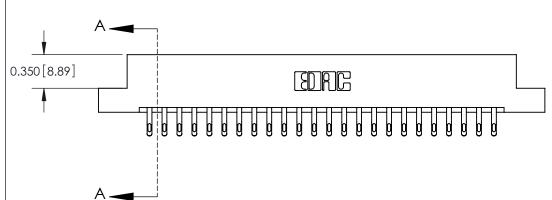

**Mounting Option** 

04-.156 (3.96) Dia. Mounting Holes

## **Contact Detail**

555-Extender Board Bend (Code 500 Contacts)

.156 [3.96] Contact Spacing x .200 [5.08] Row Spacing

THIS IS A C.A.D. GENERATED DRAWING DO NOT MAKE MANUAL REVISIONS TO MASTER.



ISSUE NUMBER

ORIGINAL







**See Accompanying Pages for:** 

**Contact Bend Details** 

837/887 Series High Temp Card Edge Connector Part Number: 887-048-555-204

|                    | EDAC INC          |  |  |
|--------------------|-------------------|--|--|
|                    | TORONTO, ONTARIO  |  |  |
|                    | CANADA            |  |  |
| YOUR CONNECTION TO | QUALITY & SERVICE |  |  |

**EDAC INC** TORONTO, ONTARIO CANADA

THESE DRAWINGS AND SPECIFICATIONS ARE THE PROPERTY OF EDAC INC., AND SHALL NOT BE REPRODUCED, OR COPIED OR USED AS THE BASIS FOR THE MANUFACTURE OR SALE OF APPARATUS WITHOUT WRITTEN PERMISSION.

| ACAD REFERENCE NO.        | 837 ENG MASTER   |  |  |
|---------------------------|------------------|--|--|
| 710712 1121 21121102 1101 | COVERTO IVINOTER |  |  |
| DRAWN: J.LEE