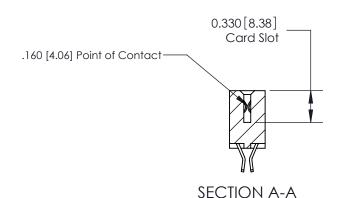

## **Contact Detail**

555-Extender Board Bend (Code 500 Contacts)

.156 [3.96] Contact Spacing x .200 [5.08] Row Spacing

THIS IS A C.A.D. GENERATED DRAWING DO NOT MAKE MANUAL REVISIONS TO MASTER.

ISSUE NUMBER