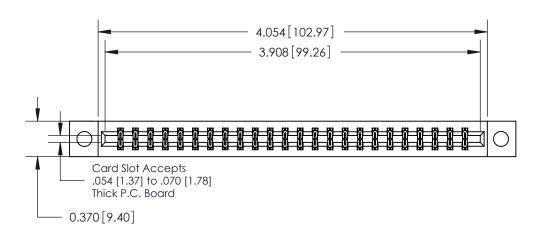

ORIGINAL

**See Accompanying Pages for:** 

**Contact Bend Details** 

837/887 Series High Temp Card Edge Connector Part Number: 887-048-555-204

|                    | EDAC INC          |  |  |
|--------------------|-------------------|--|--|
|                    | TORONTO, ONTARIO  |  |  |
|                    | CANADA            |  |  |
| YOUR CONNECTION TO | QUALITY & SERVICE |  |  |