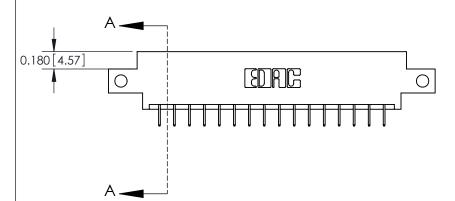

**Mounting Option** 

12-.128 (3.25) Dia. Side Mounting Holes

## **Contact Detail**

524-P.C. Tail .018 Sq.(0.46 Sq.) - Tail LG=.175(4.45) .156 [3.96] Contact Spacing x .200 [5.08] Row Spacing THIS IS A C.A.D. GENERATED DRAWING DO NOT MAKE MANUAL REVISIONS TO MASTER.



ISSUE NUMBER

ORIGINAL





0.330[8.38] Card Slot .160 [4.06] Point of Contact **SECTION A-A** 

**See Accompanying Pages for:** 

**Contact Bend Details** 

837/887 Series High Temp Card Edge Connector Part Number: 887-032-524-812



**EDAC INC** TORONTO, ONTARIO CANADA

THESE DRAWINGS AND SPECIFICATIONS ARE THE PROPERTY OF EDAC INC.,AND SHALL NOT BE REPRODUCED, OR COPIED OR USED AS THE BASIS FOR THE MANUFACTURE OR SALE OF APPARATUS WITHOUT WRITTEN PERMISSION.

| ACAD REFERENCE NO. | 837 ENG MASTER   |  |  |
|--------------------|------------------|--|--|
| DRAWN: J.LEE       | DATE: OCT. 06/09 |  |  |
| CHECKED: DATE:     |                  |  |  |
| SCALE: NTS         | SHEET 1 OF 2     |  |  |
| DRAWING NUMBER     | ISSUE            |  |  |
| 837 Assembly       | 1                |  |  |



ISSUE NUMBER

ORIGIN