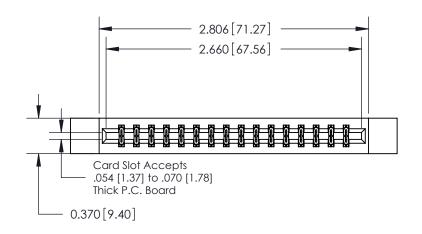

ISSUE NUMBER

ORIGINAL

0.330[8.38] Card Slot .160 [4.06] Point of Contact **SECTION A-A** 

**See Accompanying Pages for:** 

**Contact Bend Details** 

837/887 Series High Temp Card Edge Connector Part Number: 887-032-524-812