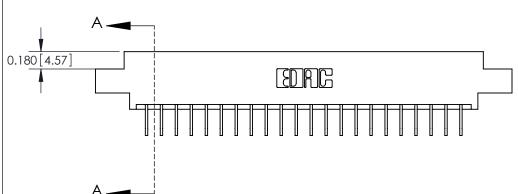

**Mounting Option** 

04-.156 (3.96) Dia. Mounting Holes

## **Contact Detail**

558-90 Degree Bend (Code 541 Contacts)

.156 [3.96] Contact Spacing x .200 [5.08] Row Spacing

THIS IS A C.A.D. GENERATED DRAWING DO NOT MAKE MANUAL REVISIONS TO MASTER.



ISSUE NUMBER

ORIGINAL







**See Accompanying Pages for:** 

**Contact Bend Details** 

837/887 Series High Temp Card Edge Connector Part Number: 887-022-558-604



**EDAC INC** TORONTO, ONTARIO CANADA

THESE DRAWINGS AND SPECIFICATIONS ARE THE PROPERTY OF EDAC INC.,AND SHALL NOT BE REPRODUCED, OR COPIED OR USED AS THE BASIS FOR THE MANUFACTURE OR SALE OF APPARATUS WITHOUT WRITTEN PERMISSION.

| ACAD REFERENCE NO. | 837 ENG MASTER   |  |  |
|--------------------|------------------|--|--|
| DRAWN: J.LEE       | DATE: OCT. 06/09 |  |  |
| CHECKED:           | DATE:            |  |  |
| SCALE: NTS         | SHEET 1 OF 2     |  |  |
| DRAWING NUMBER     | ISSUE            |  |  |
| 837 Assembly       | 1                |  |  |



ISSUE NUMBER

ORIGINAL

1



|                     | 837/887 Series High Temp Card Edge