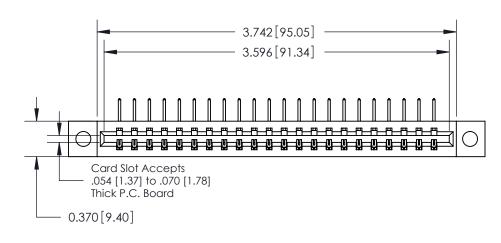

**See Accompanying Pages for:** 

**Contact Bend Details** 

837/887 Series High Temp Card Edge Connector Part Number: 887-022-558-604

**EDAC INC** TORONTO, ONTARIO CANADA

THESE DRAWINGS AND SPECIFICATIONS ARE THE PROPERTY OF EDAC INC.,AND SHALL NOT BE REPRODUCED, OR COPIED OR USED AS THE BASIS FOR THE MANUFACTURE OR SALE OF APPARATUS WITHOUT WRITTEN PERMISSION.