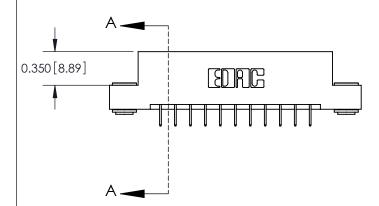

ISSUE NUMBER ORIGINAL

0.330[8.38] Card Slot .160 [4.06] Point of Contact SECTION A-A

837/887 Series High Temp Card Edge Connector Part Number: 887-022-524-203

YOUR CONNECTION TO QUALITY & SERVICE

**EDAC INC** TORONTO, ONTARIO CANADA