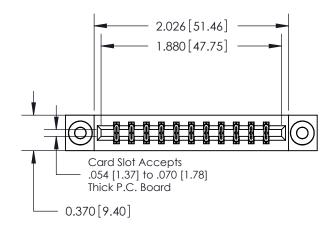

**Mounting Option** 

03-.116 (2.95) I.D. Floating Eyelets

ISSUE NUMBER ORIGINAL

0.330[8.38] Card Slot .160 [4.06] Point of Contact SECTION A-A

837/887 Series High Temp Card Edge Connector Part Number: 887-022-524-203

YOUR CONNECTION TO QUALITY & SERVICE

**EDAC INC** TORONTO, ONTARIO CANADA