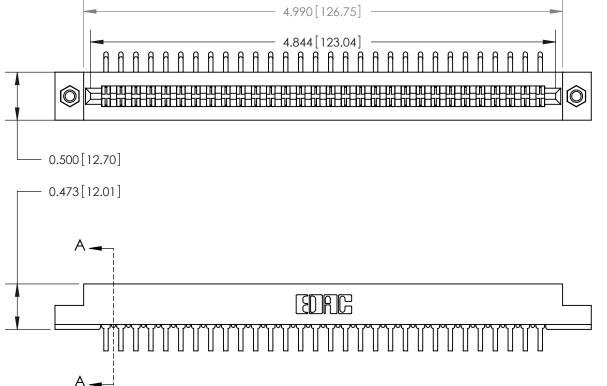

**Mounting Option** M3-0.5 Metric Threaded Inserts **Contact Detail** 

90 Degree Bend (Code 522 and 540 Contacts)

.156 [3.96] Contact Spacing x .200 [5.08] Row Spacing

**SECTION A-A** 

.095 [2.41] Point of Contact (Measured from bottom of Card Slot)

Card Slot Accepts .054 [1.37] to .070 [1.78] Thick P.C. Board

**See Accompanying Page for:** 

**Contact Bend Details** 

807/857 Series High Temp Card Edge Connector Part Number: 857-060-459-207

YOUR CONNECTION TO QUALITY & SERVICE