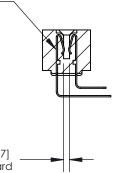

**Mounting Option** M3-0.5 Metric Threaded Inserts **Contact Detail** 

90 Degree Bend (Code 522 and 540 Contacts)

.156 [3.96] Contact Spacing x .200 [5.08] Row Spacing

**SECTION A-A** 

.095 [2.41] Point of Contact (Measured from bottom of Card Slot)