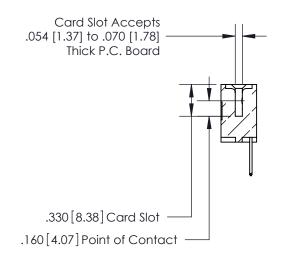

.165[4.19] .375 [9.54] .125(3.18) to .210(5.33) .125(3.18) to .210(5.33)

**Contact Code 558** 

**Contact Code 559** 

**Contact Code 560** 

INSULATOR MATERIAL: THERMOPLASTIC POLYESTER, UL 94V-0 CONTACT MATERIAL; COPPER, NICKEL, TIN ALLOY CA-725 CONTACT PLATING: GOLD ON THE MATING AREA, TIN-LEAD ON THE CONTACT TAILS, NICKEL UNDERPLATE

## 846/896 SERIES HIGH TEMP CARD EDGE CONNECTOR CONTACT CODE 555,556,558,559,560 DIMENSIONS

YOUR CONNECTION TO QUALITY & SERVICE

**EDAC INC** TORONTO, ONTARIO CANADA

THESE DRAWINGS AND SPECIFICATIONS ARE THE PROPERTY OF EDAC INC.,AND SHALL NOT BE REPRODUCED, OR COPIED OR USED AS THE BASIS FOR THE MANUFACTURE OR SALE OF APPARATUS WITHOUT WRITTEN PERMISSION.