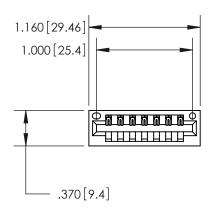

<u>Contact Dimensions:</u> 526-P.C. Tail .018 Sq. (0.46 Sq.) - Tail LG. =.350 (8.89) .125 (3.18) Contact Spacing x .250 (6.35) Row Spacing

- INSULATOR MATERIAL: THERMOPLASTIC POLYESTER, UL 94V-0 CONTACT MATERIAL; COPPER, NICKEL, TIN ALLOY CA-725
- CONTACT PLATING: GOLD ON THE MATING AREA, TIN-LEAD ON THE CONTACT TAILS, NICKEL UNDERPLATE

THIS IS A C.A.D. GENERATED DRAWING DO NOT MAKE MANUAL REVISIONS TO MASTER.

| 846/896 SERIES HIGH TEMP CARD EDGE CONNECTOR |
|----------------------------------------------|
| PART NUMBER: 846-007-526-101                 |