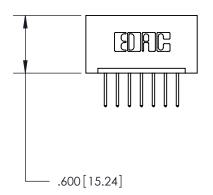

THIS IS A C.A.D. GENERATED DRAWING DO NOT MAKE MANUAL REVISIONS TO MASTER.

ISSUE NUMBER

ORIGINAL

1

.060 [1.52] .200 [5.08] .210[5.33] -.660 [16.76]

.060 [1.52] .150 [3.81] .260[6.6] -**Outside Tails** .660[16.76]