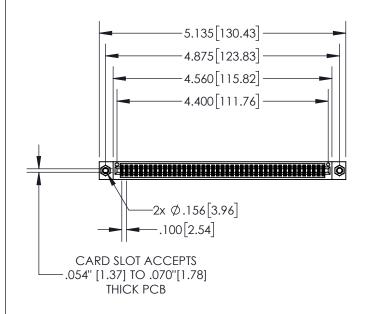

## **Contact Dimensions:**

560-Extender Board Bend (Code 523 Contacts) See Sheet 2 for Contact Code 555, 556, 558, 559, 560 Dimensions

- INSULATOR MATERIAL: THERMOPLASTIC, UL 94V-0
- CONTACT MATERIAL; COPPER TIN ALLOY CONTACT PLATING: GOLD ON THE MATING AREA, TIN PLATING ON THE CONTACT TAILS, NICKEL UNDERPLATE