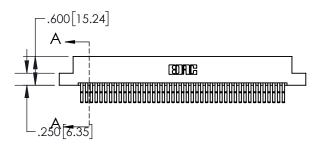

1

| .330[8.38]<br>CARD SLOT     |  |  |  |  |  |  |
|-----------------------------|--|--|--|--|--|--|
| .370[9.40]                  |  |  |  |  |  |  |
| SECTION A-A                 |  |  |  |  |  |  |
| .160[4.06] POINT OF CONTACT |  |  |  |  |  |  |
| 200[5.08]                   |  |  |  |  |  |  |