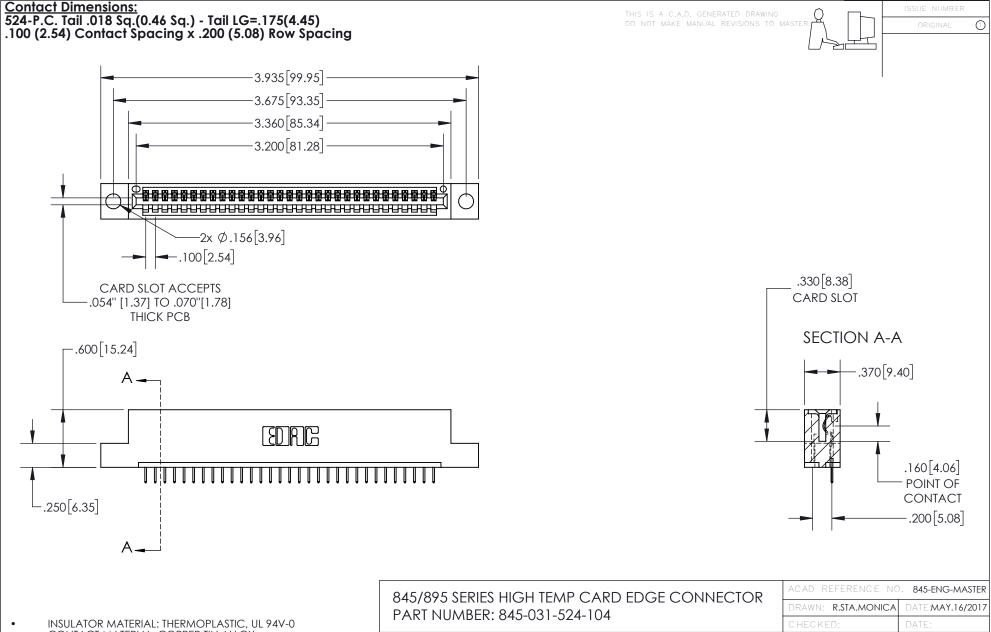

845-ENG-MASTER

INSULATOR MATERIAL: THERMOPLASTIC POLYESTER, UL 94V-0 DAP MATERIAL AVAILABLE UPON REQUEST

**Contact Code 558** 

CONTACT MATERIAL; COPPER ALLOY CONTACT PLATING: GOLD ON THE MATING AREA, TIN PLATING ON THE CONTACT TAILS, NICKEL UNDERPLATE