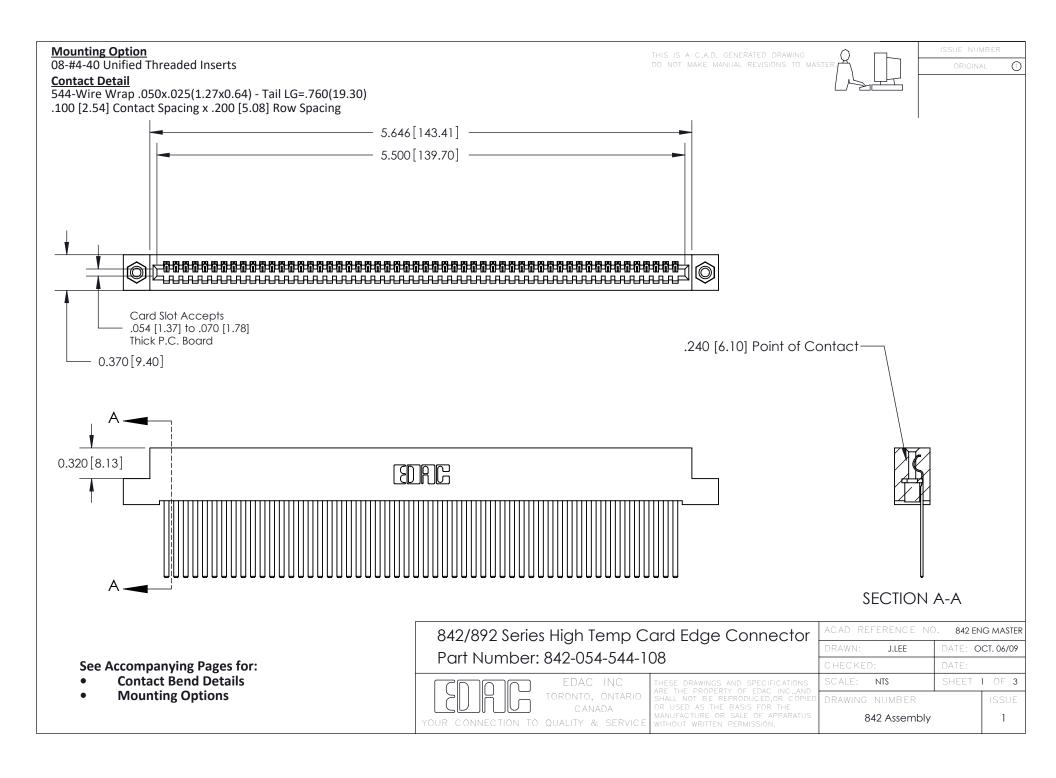

THIS IS A C.A.D. GENERATED DRAWING DO NOT MAKE MANUAL REVISIONS TO MASTER

ORIGINAL (1)



| 842/892 Series High Temp Card Edge Connector<br>Contact Bend Detail |                                                                                                 | ACAD REFERENCE NO. 842 ENG MASTER |             |                  |        |
|---------------------------------------------------------------------|-------------------------------------------------------------------------------------------------|-----------------------------------|-------------|------------------|--------|
|                                                                     |                                                                                                 | DRAWN:                            | J.LEE