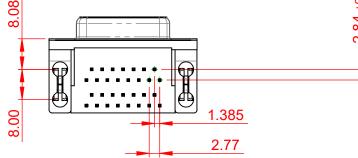

| 662 SERIES D-SUB CONNECTOR                                                     |                                                                                                                                                                                                                | SW REFERENCE NO.: 662 ASSEMBLY  |                  |       |
|--------------------------------------------------------------------------------|----------------------------------------------------------------------------------------------------------------------------------------------------------------------------------------------------------------|---------------------------------|------------------|-------|
|                                                                                |                                                                                                                                                                                                                | DRAWN: C.B                      | DATE: AUG. 01/20 | 018   |
|                                                                                |                                                                                                                                                                                                                | CHECKED:                        | DATE:            |       |
| EDAC INC<br>TORONTO, ONTARIO<br>CANADA<br>YOUR CONNECTION TO QUALITY & SERVICE | THESE DRAWINGS AND SPECIFICATIONS<br>ARE THE PROPERTY OF EDAC INC.,AND<br>SHALL NOT BE REPRODUCED,OR COPIED<br>OR USED AS THE BASIS FOR THE<br>MANUFACTURE OR SALE OF APPARATUS<br>WITHOUT WRITTEN PERMISSION. | SCALE: (IN C.A.D. 1:1)          | SHEET 1 OF       | 1     |
|                                                                                |                                                                                                                                                                                                                | DRAWING NUMBER: 662-015-364-037 |                  | ISSUE |
|                                                                                |                                                                                                                                                                                                                | PART NUMBER: 662-015-3          | 364-037          | 1     |