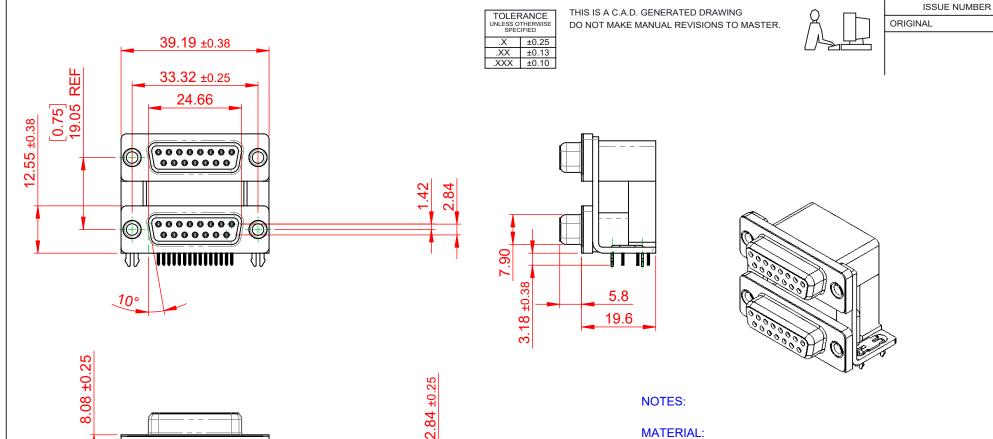

| 662 SERIES D-SUB CONNECTOR                                                     |                                                                                                                                                                                                                | SW REFERENCE NO.: 662 ASSEMBLY  |                  |       |
|--------------------------------------------------------------------------------|----------------------------------------------------------------------------------------------------------------------------------------------------------------------------------------------------------------|---------------------------------|------------------|-------|
|                                                                                |                                                                                                                                                                                                                | DRAWN: C.B                      | DATE: AUG. 01/20 | 018   |
|                                                                                |                                                                                                                                                                                                                | CHECKED:                        | DATE:            |       |
| EDAC INC<br>TORONTO, ONTARIO<br>CANADA<br>YOUR CONNECTION TO QUALITY & SERVICE | THESE DRAWINGS AND SPECIFICATIONS<br>ARE THE PROPERTY OF EDAC INC.,AND<br>SHALL NOT BE REPRODUCED,OR COPIED<br>OR USED AS THE BASIS FOR THE<br>MANUFACTURE OR SALE OF APPARATUS<br>WITHOUT WRITTEN PERMISSION. | SCALE: (IN C.A.D. 1:1)          | SHEET 1 OF       | 1     |
|                                                                                |                                                                                                                                                                                                                | DRAWING NUMBER: 662-015-364-037 |                  | ISSUE |
|                                                                                |                                                                                                                                                                                                                | PART NUMBER: 662-015-3          | 364-037          | 1     |