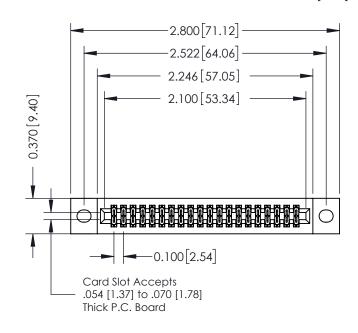

## 342 / 392 Card Edge Connector Part Number: 392-040-542-202

YOUR CONNECTION TO QUALITY & SERVICE

|   | ACAD REFERENCE NO | . 342 ENG MASTER |  |  |  |
|---|-------------------|------------------|--|--|--|
|   | DRAWN: J.LEE      | DATE: OCT. 06/09 |  |  |  |
|   | CHECKED:          | DATE:            |  |  |  |
|   | SCALE: NTS        | SHEET 1 OF 3     |  |  |  |
| D | DRAWING NUMBER    | ISSUE            |  |  |  |
|   |                   | ,                |  |  |  |