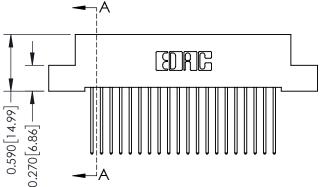

## **Mounting Option**

02-.128 (3.25) Wide Mounting Slots

## **Contact Detail**

542-Wire Wrap .025 Sq.(0.64 Sq.) - Tail LG=.655(16.64) .100 [2.54] Contact Spacing x .200 [5.08] Row Spacing

0.410[10.41]





## 342 / 392 Card Edge Connector Part Number: 392-040-542-202

YOUR CONNECTION TO QUALITY & SERVICE

|   | ACAD REFERENCE NO | . 342 ENG MASTER |  |  |  |
|---|-------------------|------------------|--|--|--|
|   | DRAWN: J.LEE      | DATE: OCT. 06/09 |  |  |  |
|   | CHECKED:          | DATE:            |  |  |  |
|   | SCALE: NTS        | SHEET 1 OF 3     |  |  |  |
| D | DRAWING NUMBER    | ISSUE            |  |  |  |
|   |                   | ,                |  |  |  |

\_\_\_0.240[6.10] Point of Contact

342 Assembly

SECTION A-A

## **See Accompanying Pages for:**

- **Contact Bend Details**
- **Mounting Options**

THIS IS A C.A.D. GENERATED DRAWING DO NOT MAKE MANUAL REVISIONS TO MASTER. ISSUE NUMBER

ORIGINAL

1



| 342 / 392 Series Card Edge           | ACAD REFERENCE NO. 342