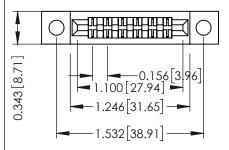

## SECTION A-A

| 307 / 357 Card Edge Connector<br>Part Number: 357-012-522-202 |                                                                                                                                                                                                 | ACAD REFERENCE NO. 307 ENG MASTER |            |                  |        |
|---------------------------------------------------------------|-------------------------------------------------------------------------------------------------------------------------------------------------------------------------------------------------|-----------------------------------|------------|------------------|--------|
|                                                               |                                                                                                                                                                                                 | DRAWN:                            | J.LEE      | DATE: AUG. 11/09 |        |
|                                                               |                                                                                                                                                                                                 | CHECKED:                          |            | DATE:            |        |
| TORONTO, ONTARIO CANADA                                       | THESE DRAWINGS AND SPECIFICATIONS ARE THE PROPERTY OF EDAC INC.,AND SHALL NOT BE REPRODUCED,OR COPIED OR USED AS THE BASIS FOR THE MANUFACTURE OR SALE OF APPARATUS WITHOUT WRITTEN PERMISSION. | SCALE:                            | NTS        | SHEET            | 1 OF 3 |
|                                                               |                                                                                                                                                                                                 | DRAWING                           | NUMBER     |                  | ISSUE  |
|                                                               |                                                                                                                                                                                                 | 30                                | 7 Assembly |                  | 1      |