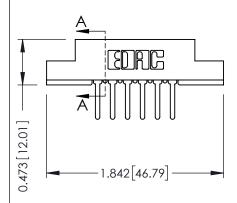

**Mounting Option** .128 (3.25) Dia. Mounting Holes **Contact Detail** 

PC Tail .046x.013(1.17x0.33) - Tail LG=.358(9.09) .156 [3.96] Contact Spacing x .200 [5.08] Row Spacing

## **See Accompanying Pages for:**

- **Contact Bend Details**
- **Mounting Options**