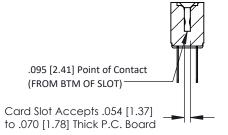

**Mounting Option** .128 (3.25) Dia. Mounting Holes **Contact Detail** 

PC Tail .046x.013(1.17x0.33) - Tail LG=.358(9.09) .156 [3.96] Contact Spacing x .200 [5.08] Row Spacing