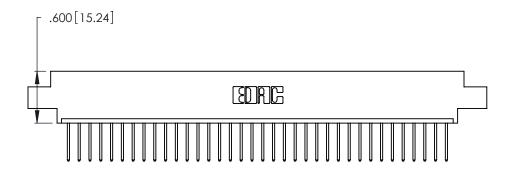

- INSULATOR MATERIAL: THERMOPLASTIC POLYESTER, UL 94V-0 CONTACT MATERIAL; COPPER, NICKEL, TIN ALLOY CA-725
  - CONTACT PLATING: GOLD ON THE MATING AREA, TIN-LEAD ON THE CONTACT TAILS, NICKEL UNDERPLATE