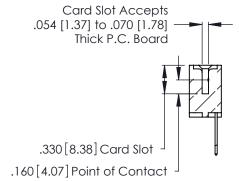

346/396 SERIES CARD EDGE CONNECTOR CONTACT CODE 555,556,558,559,560 DIMENSIONS

YOUR CONNECTION TO QUALITY & SERVICE

**EDAC INC** TORONTO, ONTARIO CANADA

THESE DRAWINGS AND SPECIFICATIONS ARE THE PROPERTY OF EDAC INC.,AND SHALL NOT BE REPRODUCED, OR COPIED OR USED AS THE BASIS FOR THE MANUFACTURE OR SALE OF APPARATUS WITHOUT WRITTEN PERMISSION.

Contact Code 560

INSULATOR MATERIAL: THERMOPLASTIC POLYESTER, UL 94V-0 CONTACT MATERIAL; COPPER, NICKEL, TIN ALLOY CA-725 CONTACT PLATING: GOLD ON THE MATING AREA, TIN-LEAD

ON THE CONTACT TAILS, NICKEL UNDERPLATE