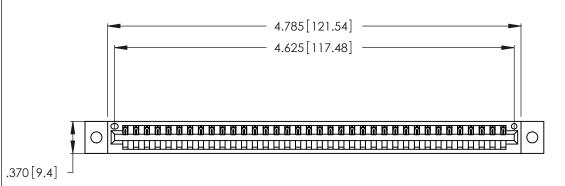

346/396 SERIES CARD EDGE CONNECTOR PART NUMBER: 346-036-522-602

**EDAC INC** TORONTO, ONTARIO CANADA

THESE DRAWINGS AND SPECIFICATIONS ARE THE PROPERTY OF EDAC INC., AND SHALL NOT BE REPRODUCED, OR COPIED OR USED AS THE BASIS FOR THE MANUFACTURE OR SALE OF APPARATUS WITHOUT WRITTEN PERMISSION.

<u>Contact Dimensions:</u>
522-P.C. Tail .025 Sq. (0.64 Sq.) - Tail LG. =.440 (11.18)
.125 (3.18) Contact Spacing x .250 (6.35) Row Spacing

THIS IS A C.A.D. GENERATED DRAWING DO NOT MAKE MANUAL REVISIONS TO MASTER.