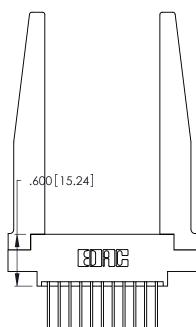

<u>Contact Dimensions:</u>
540-Wire Wrap .025 Sq. (0.64 Sq.) - Tail LG. =.560 (14.22) .125 (3.18) Contact Spacing x .250 (6.35) Row Spacing

.370 [9.4]

INSULATOR MATERIAL: THERMOPLASTIC POLYESTER, UL 94V-0 CONTACT MATERIAL; COPPER, NICKEL, TIN\_ALLOY CA-725

CONTACT PLATING: GOLD ON THE MATING AREA, TIN-LEAD ON THE CONTACT TAILS, NICKEL UNDERPLATE

THIS IS A C.A.D. GENERATED DRAWING DO NOT MAKE MANUAL REVISIONS TO MASTER.

1

| 346/396 SERIES CARD EDGE CONNECTOR |
|------------------------------------|
| PART NUMBER: 346-022-540-878       |