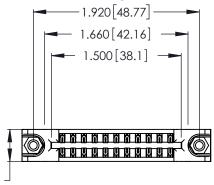

<u>Contact Dimensions:</u>
540-Wire Wrap .025 Sq. (0.64 Sq.) - Tail LG. =.560 (14.22) .125 (3.18) Contact Spacing x .250 (6.35) Row Spacing

.370 [9.4]

INSULATOR MATERIAL: THERMOPLASTIC POLYESTER, UL 94V-0 CONTACT MATERIAL; COPPER, NICKEL, TIN\_ALLOY CA-725

CONTACT PLATING: GOLD ON THE MATING AREA, TIN-LEAD ON THE CONTACT TAILS, NICKEL UNDERPLATE

THIS IS A C.A.D. GENERATED DRAWING DO NOT MAKE MANUAL REVISIONS TO MASTER.

1

| 346/396 SERIES CARD EDGE CONNECTOR |
|------------------------------------|
| PART NUMBER: 346-022-540-878       |