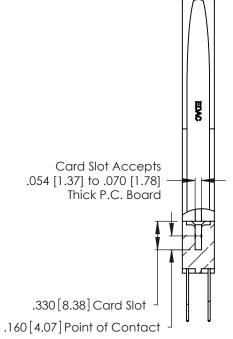

Contact Code 560

INSULATOR MATERIAL: THERMOPLASTIC POLYESTER, UL 94V-0 CONTACT MATERIAL; COPPER, NICKEL, TIN ALLOY CA-725 CONTACT PLATING: GOLD ON THE MATING AREA, TIN-LEAD

ON THE CONTACT TAILS, NICKEL UNDERPLATE

346/396 SERIES CARD EDGE CONNECTOR CONTACT CODE 555,556,558,559,560 DIMENSIONS

YOUR CONNECTION TO QUALITY & SERVICE

**EDAC INC** TORONTO, ONTARIO CANADA

THESE DRAWINGS AND SPECIFICATIONS ARE THE PROPERTY OF EDAC INC.,AND SHALL NOT BE REPRODUCED, OR COPIED OR USED AS THE BASIS FOR THE MANUFACTURE OR SALE OF APPARATUS WITHOUT WRITTEN PERMISSION.