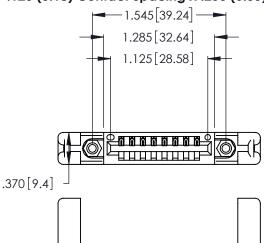

<u>Contact Dimensions:</u>
520-P.C. Tail .030x.018 (0.76x0.46) - Tail LG. = .175 (4.45) .125 (3.18) Contact Spacing x .250 (6.35) Row Spacing

- INSULATOR MATERIAL: THERMOPLASTIC POLYESTER, UL 94V-0 CONTACT MATERIAL; COPPER, NICKEL, TIN\_ALLOY CA-725
- CONTACT PLATING: GOLD ON THE MATING AREA, TIN-LEAD ON THE CONTACT TAILS, NICKEL UNDERPLATE

THIS IS A C.A.D. GENERATED DRAWING DO NOT MAKE MANUAL REVISIONS TO MASTER.

ISSUE NUMBER ORIGINAL 1

346/396 SERIES CARD EDGE CONNECTOR PART NUMBER: 346-008-520-658

**EDAC INC** TORONTO, ONTARIO CANADA

THESE DRAWINGS AND SPECIFICATIONS ARE THE PROPERTY OF EDAC INC.,AND SHALL NOT BE REPRODUCED, OR COPIED OR USED AS THE BASIS FOR THE MANUFACTURE OR SALE OF APPARATUS WITHOUT WRITTEN PERMISSION.