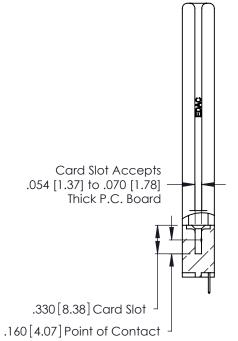

THIS IS A C.A.D. GENERATED DRAWING DO NOT MAKE MANUAL REVISIONS TO MASTER.

ISSUE NUMBER ORIGINAL 1

346/396 SERIES CARD EDGE CONNECTOR PART NUMBER: 346-008-520-658

**EDAC INC** TORONTO, ONTARIO CANADA

THESE DRAWINGS AND SPECIFICATIONS ARE THE PROPERTY OF EDAC INC.,AND SHALL NOT BE REPRODUCED, OR COPIED OR USED AS THE BASIS FOR THE MANUFACTURE OR SALE OF APPARATUS WITHOUT WRITTEN PERMISSION.