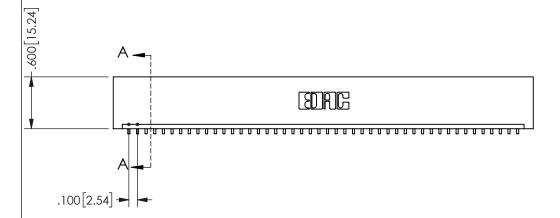

THIS IS A C.A.D. GENERATED DRAWING DO NOT MAKE MANUAL REVISIONS TO MASTER.

ISSUE NUMBER

ORIGINAL

1

CARD SLOT ACCEPTS .054" [1.37] TO .070"[1.78] <sup>\(\)</sup> THICK PCB

## **SECTION A-A**

<u>Contact Dimensions:</u>
559-90 Degree Bend (Code 541 Contacts)
See Sheet 2 for Contact Code 555, 556, 558, 559, 560 **Dimensions** 

345/395 SERIES CARD EDGE CONNECTOR PART NUMBER: 345-046-559-101