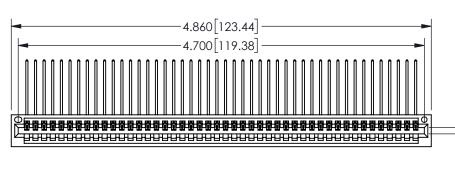

THIS IS A C.A.D. GENERATED DRAWING DO NOT MAKE MANUAL REVISIONS TO MASTER.

ISSUE NUMBER

ORIGINAL

1

CARD SLOT ACCEPTS .054" [1.37] TO .070"[1.78] <sup>\(\)</sup> THICK PCB

## **SECTION A-A**

<u>Contact Dimensions:</u>
559-90 Degree Bend (Code 541 Contacts)
See Sheet 2 for Contact Code 555, 556, 558, 559, 560 **Dimensions** 

345/395 SERIES CARD EDGE CONNECTOR PART NUMBER: 345-046-559-101