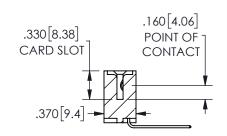

## **SECTION A-A**

<u>Contact Dimensions:</u>
559-90 Degree Bend (Code 541 Contacts)
See Sheet 2 for Contact Code 555, 556, 558, 559, 560 **Dimensions** 

345/395 SERIES CARD EDGE CONNECTOR PART NUMBER: 345-046-559-101

ISSUE NUMBER ORIGINAL

1

**Contact Code 558** 

Contact Code 559

**Contact Code 560** 

INSULATOR MATERIAL: THERMOPLASTIC POLYESTER, UL 94V-0 DAP MATERIAL AVAILABLE UPON REQUEST

CONTACT MATERIAL; COPPER ALLOY

CONTACT PLATING: GOLD ON THE MATING AREA, TIN PLATING ON THE CONTACT TAILS, NICKEL UNDERPLATE