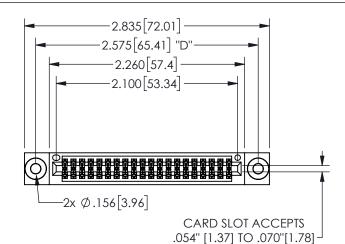

THIS IS A C.A.D. GENERATED DRAWING DO NOT MAKE MANUAL REVISIONS TO MASTER.

ISSUE NUMBER

ORIGINAL

THICK PCB

<u>Contact Dimensions:</u>
555-Extender Board Bend (Code 500 Contacts)
See Sheet 2 for Contact Code 555, 556, 558, 559, 560 **Dimensions** 

## 345/395 SERIES CARD EDGE CONNECTOR PART NUMBER: 345-040-555-503

YOUR CONNECTION TO QUALITY & SERVICE

**EDAC INC** TORONTO, ONTARIO CANADA

THESE DRAWINGS AND SPECIFICATIONS ARE THE PROPERTY OF EDAC INC.,AND SHALL NOT BE REPRODUCED, OR COPIED OR USED AS THE BASIS FOR THE MANUFACTURE OR SALE OF APPARATUS WITHOUT WRITTEN PERMISSION.

| 02011011717         |                  |       |  |
|---------------------|------------------|-------|--|
| ACAD REFERENCE NO.  | 345-ENG-MASTER   |       |  |
| DRAWN: R.STA.MONICA | DATE:MAY.16/2017 |       |  |
| CHECKED:            | DATE:            |       |  |
| SCALE: NTS          | SHEET 1          | OF 2  |  |
| DRAWING NUMBER      |                  | ISSUE |  |
| 345-ENG-MASTER      |                  | 1     |  |