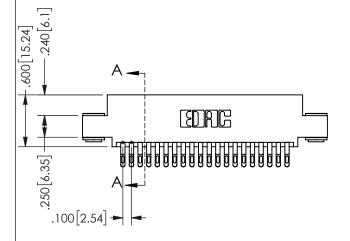

SECTION A-A

ORIGINAL 1

ISSUE NUMBER

**Contact Code 558** 

Contact Code 559

**Contact Code 560** 

INSULATOR MATERIAL: THERMOPLASTIC POLYESTER, UL 94V-0 DAP MATERIAL AVAILABLE UPON REQUEST

CONTACT MATERIAL; COPPER ALLOY CONTACT PLATING: GOLD ON THE MATING AREA, TIN PLATING ON THE CONTACT TAILS, NICKEL UNDERPLATE

345/395 SERIES CARD EDGE CONNECTOR CONTACT CODE 555,556,558,559,560 DIMENSIONS

YOUR CONNECTION TO QUALITY & SERVICE

**EDAC INC** TORONTO, ONTARIO CANADA

THESE DRAWINGS AND SPECIFICATIONS ARE THE PROPERTY OF EDAC INC.,AND SHALL NOT BE REPRODUCED, OR COPIED OR USED AS THE BASIS FOR THE MANUFACTURE OR SALE OF APPARATUS WITHOUT WRITTEN PERMISSION.

| ACAD REFERENCE NO.  | 345-ENG-MASTER   |        |  |
|---------------------|------------------|--------|--|
| DRAWN: R.STA.MONICA | DATE:MAY.16/2017 |        |  |
| CHECKED:            | DATE:            |        |  |
| SCALE: 1:1          | SHEET            | 2 OF 2 |  |
| DRAWING NUMBER      |                  | ISSUE  |  |
| 345-ENG-MASTER      |                  | 1      |  |