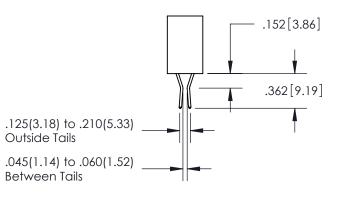

## Contact Code 559

**Contact Code 560** 

- INSULATOR MATERIAL: THERMOPLASTIC POLYESTER, UL 94V-0
- DAP MATERIAL AVAILABLE UPON REQUEST
- CONTACT MATERIAL; COPPER ALLOY

CONTACT PLATING: GOLD ON THE MATING AREA, TIN PLATING ON THE CONTACT TAILS, NICKEL UNDERPLATE

\*FOR ALL OTHER SPECIFICATIONS REFER TO SHEET 3\*