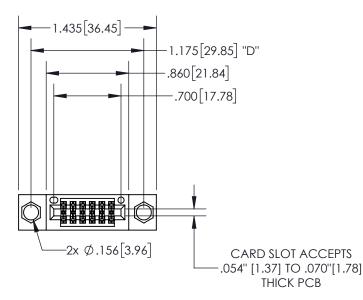

THIS IS A C.A.D. GENERATED DRAWING DO NOT MAKE MANUAL REVISIONS TO MASTER.

ISSUE NUMBER

ORIGINAL

1

.330[8.38] -.370[9.4] .160 4.06 **CARD SLOT** POINT OF CONTACT .150 [3.81] -

SECTION A-A

**Contact Dimensions:** 521-P.C. Tail .025 Sq.(0.64 Sq.) - Tail LG=.150(3.81) .100 (2.54) Contact Spacing x .200 (5.08) Row Spacing

INSULATOR MATERIAL: THERMOPLASTIC PBT, UL 94V-0 CONTACT MATERIAL; COPPER TIN ALLOY CONTACT PLATING: GOLD ON THE MATING AREA, TIN PLATING ON THE CONTACT TAILS, NICKEL UNDERPLATE

345/395 SERIES CARD EDGE CONNECTOR PART NUMBER: 345-012-521-504