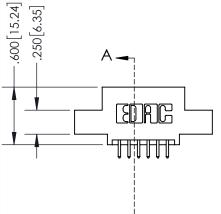

ACAD REFERENCE NO. 345-ENG-MASTER DRAWN: R.STA.MONICA DATE:MAY.16/2017 CHECKED: DATE: SCALE: 1:1 SHEET 1 OF 2 DRAWING NUMBER **ISSUE** 345-ENG-MASTER

ISSUE NUMBER ORIGINAL

1

**Contact Code 558** 

## Contact Code 559

**Contact Code 560** 

- INSULATOR MATERIAL: THERMOPLASTIC POLYESTER, UL 94V-0
- DAP MATERIAL AVAILABLE UPON REQUEST
- CONTACT MATERIAL; COPPER ALLOY

CONTACT PLATING: GOLD ON THE MATING AREA, TIN PLATING ON THE CONTACT TAILS, NICKEL UNDERPLATE