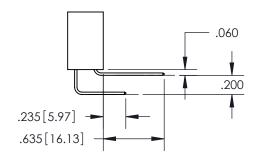

THIS IS A C.A.D. GENERATED DRAWING DO NOT MAKE MANUAL REVISIONS TO MASTER.

ISSUE NUMBER

ORIGINAL

1

.330[8.38] -.370[9.4] .160 4.06 **CARD SLOT** POINT OF CONTACT .150 [3.81] -

SECTION A-A

**Contact Dimensions:** 521-P.C. Tail .025 Sq.(0.64 Sq.) - Tail LG=.150(3.81) .100 (2.54) Contact Spacing x .200 (5.08) Row Spacing