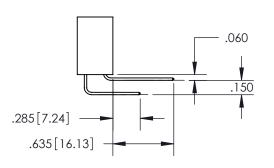

ACAD REFERENCE NO. 345-ENG-MASTER DRAWN: R.STA.MONICA DATE:MAY.16/2017 CHECKED: DATE: SCALE: 1:1 SHEET 1 OF 2 DRAWING NUMBER **ISSUE** 345-ENG-MASTER

ISSUE NUMBER ORIGINAL

1

**Contact Code 558** 

## Contact Code 559

**Contact Code 560** 

- INSULATOR MATERIAL: THERMOPLASTIC POLYESTER, UL 94V-0
- DAP MATERIAL AVAILABLE UPON REQUEST
- CONTACT MATERIAL; COPPER ALLOY

CONTACT PLATING: GOLD ON THE MATING AREA, TIN PLATING ON THE CONTACT TAILS, NICKEL UNDERPLATE