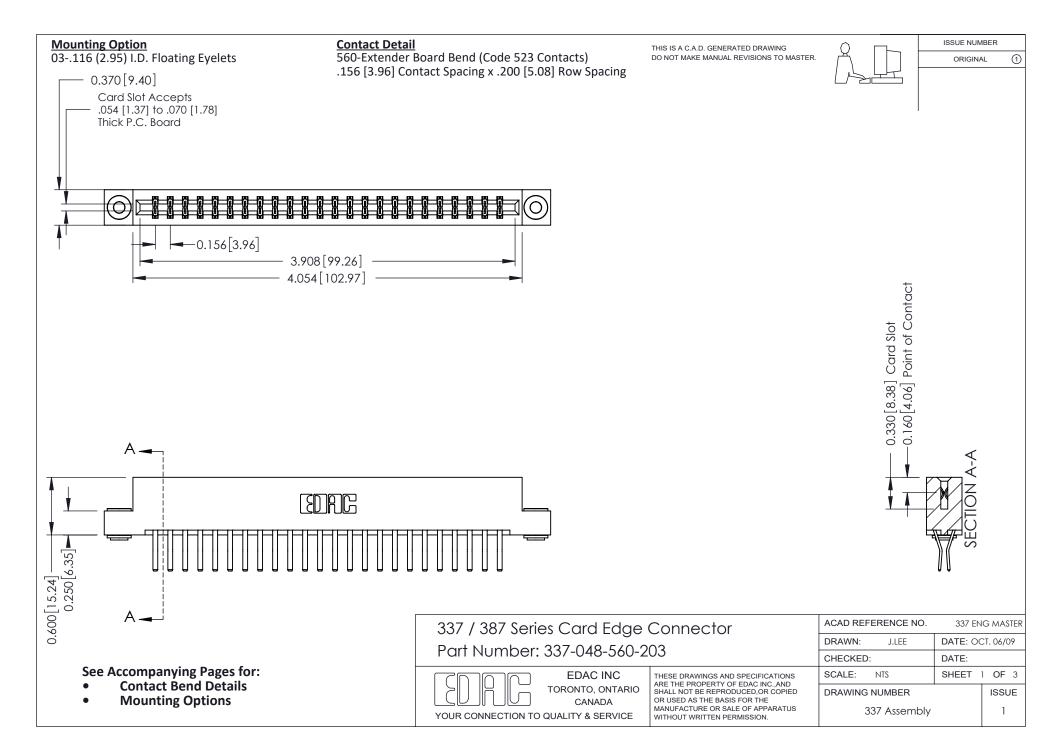

ISSUE NUMBER

ORIGINAL

1

| 337 / 387 Series Card Edge Connector<br>Contact Bend Detail           |                                                                                                                                                                                                  | ACAD REFERENCE NO. 337 E |                  | G MASTER      |
|-----------------------------------------------------------------------|--------------------------------------------------------------------------------------------------------------------------------------------------------------------------------------------------|--------------------------|------------------|---------------|
|                                                                       |                                                                                                                                                                                                  | DRAWN: J.LEE             | DATE: OCT. 06/09 |               |
|                                                                       |                                                                                                                                                                                                  | CHECKED: DATE:           |                  |               |
| EDAC INC TORONTO, ONTARIO CANADA YOUR CONNECTION TO QUALITY & SERVICE | THESE DRAWINGS AND SPECIFICATIONS ARE THE PROPERTY OF EDAC INC.,AND SHALL NOT BE REPRODUCED, OR COPIED OR USED AS THE BASIS FOR THE MANUFACTURE OR SALE OF APPARATUS WITHOUT WRITTEN PERMISSION. | SCALE: NTS               | SHEET            | 2 <b>OF</b> 3 |
|                                                                       |                                                                                                                                                                                                  | DRAWING NUMBER           |                  | ISSUE         |
|                                                                       |                                                                                                                                                                                                  | 337 Assembly             |                  | 1             |