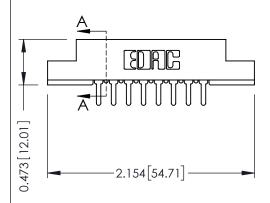

## SECTION A-A

307 ENG MASTER

ACAD REFERENCE NO.

| 307 / 357 Card Edge Connector |                  |                                                                     |  |  |
|-------------------------------|------------------|---------------------------------------------------------------------|--|--|
| •                             |                  |                                                                     |  |  |
| Part Number: 307-008-425-108  |                  |                                                                     |  |  |
|                               | EDAC INC         | THESE DRAWINGS AND SPECIFICATIONS ARE THE PROPERTY OF EDAC INC. AND |  |  |
|                               | TORONTO, ONTARIO | SHALL NOT BE REPRODUCED,OR COPIED                                   |  |  |
|                               | CANADA           | OR USED AS THE BASIS FOR THE                                        |  |  |