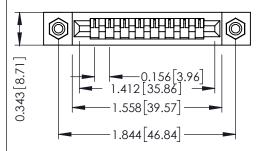

**Mounting Option** 

**Contact Detail** 

#4-40 Unified Threaded Inserts

PC Tail .046x.013(1.17x0.33) - Tail LG=.213(5.41) .156 [3.96] Contact Spacing x .200 [5.08] Row Spacing

THIS IS A C.A.D. GENERATED DRAWING DO NOT MAKE MANUAL REVISIONS TO MASTER.