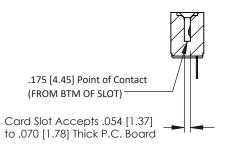

**Mounting Option** 

**Contact Detail** 

#4-40 Unified Threaded Inserts

PC Tail .046x.013(1.17x0.33) - Tail LG=.213(5.41) .156 [3.96] Contact Spacing x .200 [5.08] Row Spacing

THIS IS A C.A.D. GENERATED DRAWING DO NOT MAKE MANUAL REVISIONS TO MASTER.