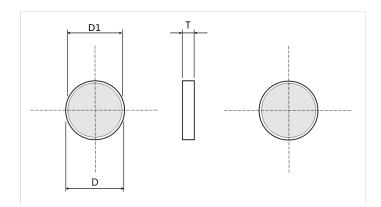

Click here for the 3D model.

| Dimensions |               |  |
|------------|---------------|--|
| D          | 10mm +/-0.1mm |  |
| D1         | 9.2mm NOM     |  |
| Т          | 3mm +/-0.1mm  |  |

| Packaging Specifications | 1   |
|--------------------------|-----|
| Component Weight         | 1.8 |
| Packaging Quantity       | 1   |