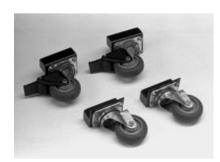

## Caster Assembly - Outside Mounting IMECOM Series

- · Available in either locking or non-locking format.
- Sold in pairs allowing for mix of locking and non-locking on same cabinet.
- Wheels have a diameter of 3.5".
- No drilling required as casters fit into built-in caster mounts.
- Mounts outside integral plinth and adds 4.88" to overall cabinet height.
- Side, front or rear mounting.
- 1000 lb. weight capacity per set of four casters.
- Not recommended for use with 1200 or 1600 mm wide units.

| Part No. (Pair) | Description |
|-----------------|-------------|
| CCSTL           | Locking     |
| CCSTN           | Non-Locking |

Tags: casters, wheels, outside mount, locking, non-locking Data subject to change without notice