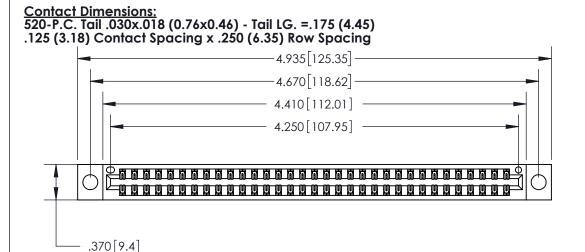

846/896 SERIES HIGH TEMP CARD EDGE CONNECTOR PART NUMBER: 896-066-520-804

YOUR CONNECTION TO QUALITY & SERVICE

**EDAC INC** TORONTO, ONTARIO CANADA

THESE DRAWINGS AND SPECIFICATIONS ARE THE PROPERTY OF EDAC INC.,AND SHALL NOT BE REPRODUCED, OR COPIED OR USED AS THE BASIS FOR THE MANUFACTURE OR SALE OF APPARATUS WITHOUT WRITTEN PERMISSION.

INSULATOR MATERIAL: THERMOPLASTIC POLYESTER, UL 94V-0 CONTACT MATERIAL; COPPER, NICKEL, TIN ALLOY CA-725 CONTACT PLATING: GOLD ON THE MATING AREA, TIN-LEAD

ON THE CONTACT TAILS, NICKEL UNDERPLATE

.600 [15.24]