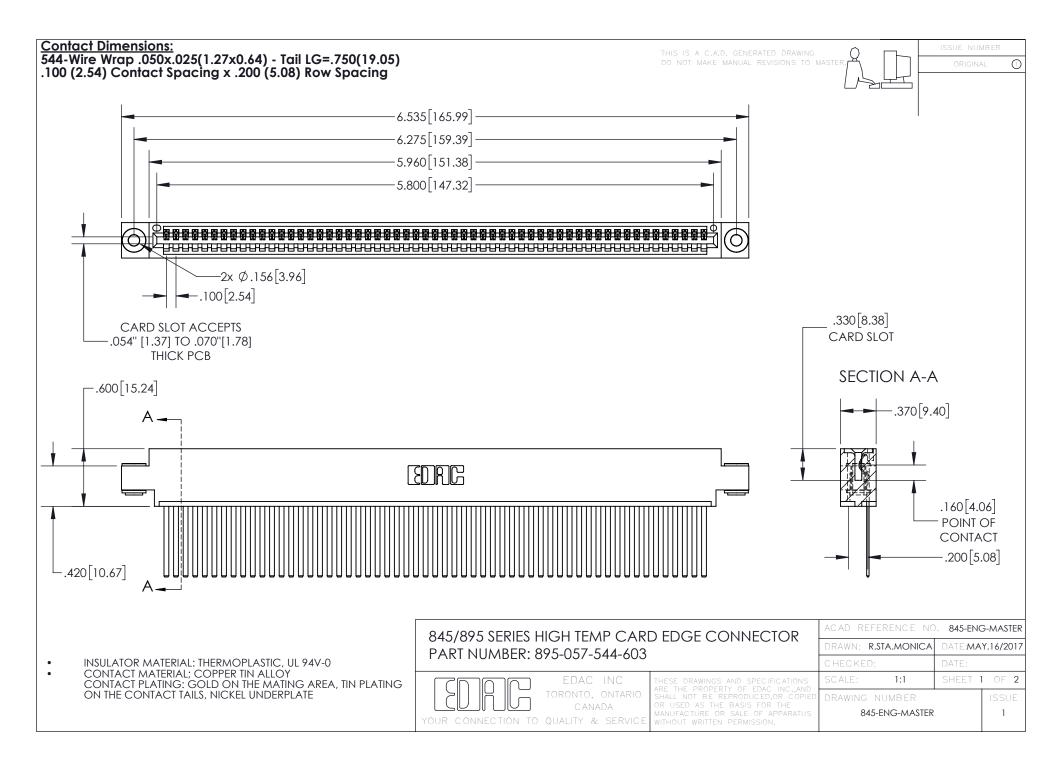

INSULATOR MATERIAL: THERMOPLASTIC POLYESTER, UL 94V-0 DAP MATERIAL AVAILABLE UPON REQUEST

**Contact Code 558** 

CONTACT MATERIAL; COPPER ALLOY CONTACT PLATING: GOLD ON THE MATING AREA, TIN PLATING ON THE CONTACT TAILS, NICKEL UNDERPLATE

## 845/895 SERIES HIGH TEMP CARD EDGE CONNECTOR CONTACT CODE 555,556,558,559,560 DIMENSIONS

YOUR CONNECTION TO QUALITY & SERVICE

Contact Code 559

|   | ACAD REFERENCE NO. 845-ENG-MASTER |                  |  |
|---|-----------------------------------|------------------|--|
|   | DRAWN: R.STA.MONICA               | DATE:MAY.16/2017 |  |
|   | CHECKED:                          | DATE:            |  |
|   | SCALE: 1:1                        | SHEET 2 OF 2     |  |
| D | DRAWING NUMBER                    | ISSUE            |  |

Contact Code 560