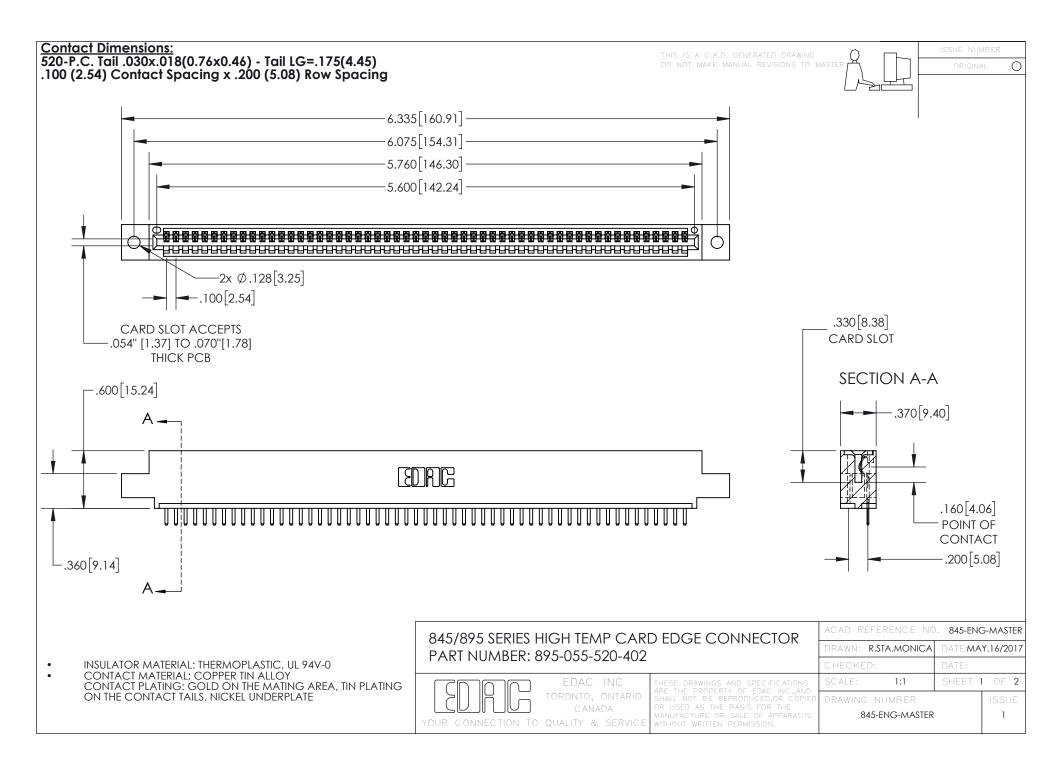

INSULATOR MATERIAL: THERMOPLASTIC POLYESTER, UL 94V-0 DAP MATERIAL AVAILABLE UPON REQUEST

**Contact Code 558** 

CONTACT MATERIAL; COPPER ALLOY CONTACT PLATING: GOLD ON THE MATING AREA, TIN PLATING ON THE CONTACT TAILS, NICKEL UNDERPLATE

## 845/895 SERIES HIGH TEMP CARD EDGE CONNECTOR CONTACT CODE 555,556,558,559,560 DIMENSIONS

YOUR CONNECTION TO QUALITY & SERVICE

Contact Code 559

|   | ACAD REFERENCE NO. 845-ENG-MASTER |                  |  |
|---|-----------------------------------|------------------|--|
|   | DRAWN: R.STA.MONICA               | DATE:MAY.16/2017 |  |
|   | CHECKED:                          | DATE:            |  |
|   | SCALE: 1:1                        | SHEET 2 OF 2     |  |
| D | DRAWING NUMBER                    | ISSUE            |  |

Contact Code 560

845-ENG-MASTER