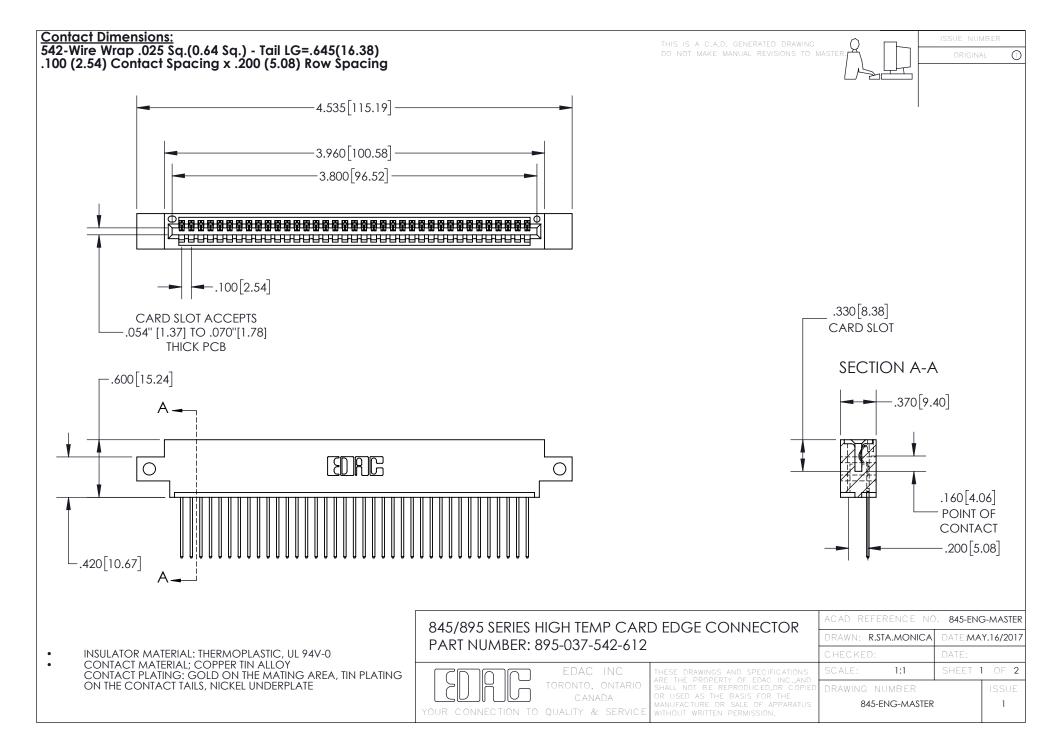

INSULATOR MATERIAL: THERMOPLASTIC POLYESTER, UL 94V-0 DAP MATERIAL AVAILABLE UPON REQUEST

**Contact Code 558** 

CONTACT MATERIAL; COPPER ALLOY CONTACT PLATING: GOLD ON THE MATING AREA, TIN PLATING ON THE CONTACT TAILS, NICKEL UNDERPLATE

## 845/895 SERIES HIGH TEMP CARD EDGE CONNECTOR CONTACT CODE 555,556,558,559,560 DIMENSIONS

YOUR CONNECTION TO QUALITY & SERVICE

Contact Code 559

|   | ACAD REFERENCE NO. 845-ENG-MASTER |                  |  |
|---|-----------------------------------|------------------|--|
|   | DRAWN: R.STA.MONICA               | DATE:MAY.16/2017 |  |
|   | CHECKED:                          | DATE:            |  |
|   | SCALE: 1:1                        | SHEET 2 OF 2     |  |
| D | DRAWING NUMBER                    | ISSUE            |  |

Contact Code 560

845-ENG-MASTER