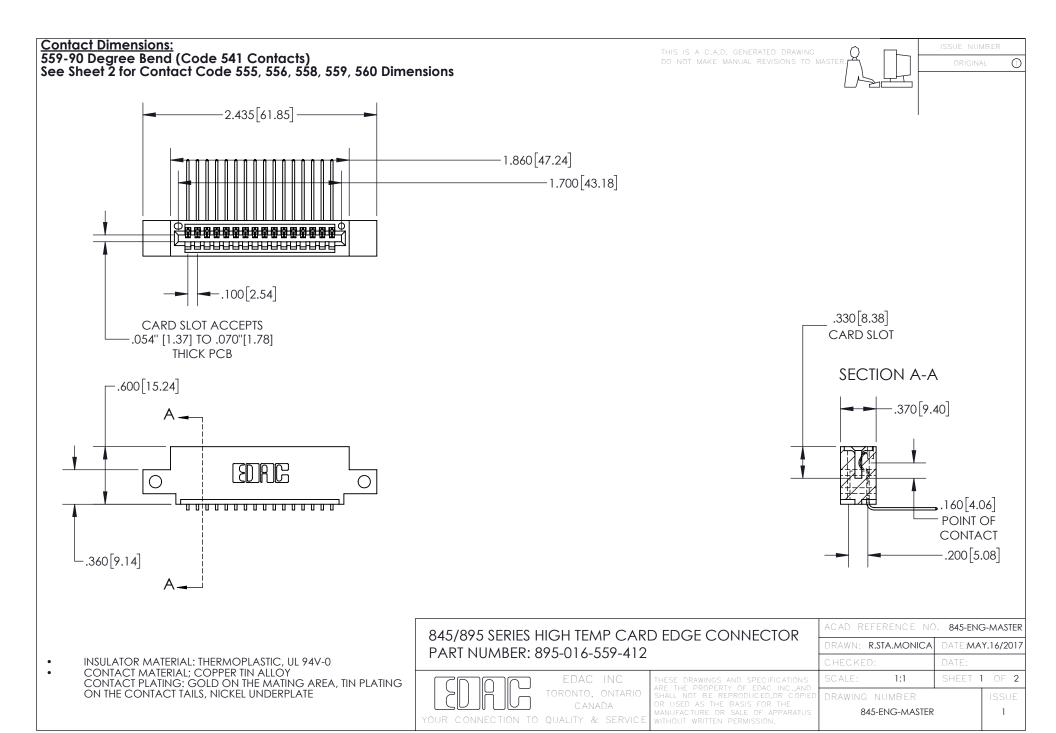

## 845/895 SERIES HIGH TEMP CARD EDGE CONNECTOR CONTACT CODE 555,556,558,559,560 DIMENSIONS

YOUR CONNECTION TO QUALITY & SERVICE

Contact Code 559

|   | ACAD REFERENCE NO. 845-ENG-MASTER |                  |  |
|---|-----------------------------------|------------------|--|
|   | DRAWN: R.STA.MONICA               | DATE:MAY.16/2017 |  |
|   | CHECKED:                          | DATE:            |  |
|   | SCALE: 1:1                        | SHEET 2 OF 2     |  |
| D | DRAWING NUMBER                    | ISSUE            |  |