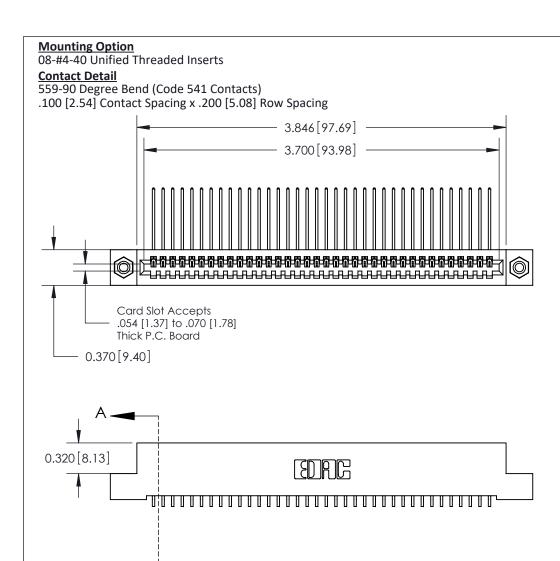

SDRC YOUR CONNECTION

EDAC INC TORONTO, ONTARIO CANADA

YOUR CONNECTION TO QUALITY & SERVICE

THIS IS A C.A.D. GENERATED DRAWING DO NOT MAKE MANUAL REVISIONS TO MASTER

ORIGINAL (1)

| 842/892 Series High Temp Card Edge Connector<br>Contact Bend Detail |                                                                                                 | ACAD REFERENCE NO. 842 ENG MASTER |             |                  |        |
|---------------------------------------------------------------------|-------------------------------------------------------------------------------------------------|-----------------------------------|-------------|------------------|--------|
|                                                                     |                                                                                                 | DRAWN:                            | J.LEE       | DATE: OCT. 06/09 |        |
|                                                                     |                                                                                                 | CHECKED:                          |             | DATE:            |        |
| EDAC INC                                                            | THESE DRAWINGS AND SPECIFICATIONS ARE THE PROPERTY OF EDAC INCAND                               | SCALE:                            | NTS         | SHEET :          | 2 OF 3 |
| TORONTO, ONTARIO                                                    | SHALL NOT BE REPRODUCED,OR COPIED OR USED AS THE BASIS FOR THE MANUFACTURE OR SALE OF APPARATUS | DRAWING                           | NUMBER      |                  | ISSUE  |
| YOUR CONNECTION TO QUALITY & SERVICE                                |                                                                                                 | 8                                 | 42 Assembly |                  | 1      |

THIS IS A C.A.D. GENERATED DRAWING DO NOT MAKE MANUAL REVISIONS TO MASTER

ISSUE NUMBER

ORIGINAL

1

| 842/892 Series High Temp Card Edge Co<br>Mounting Options  | DRAWN: J.LEE DATE: OCT. 06/09  CHECKED: DATE: |
|------------------------------------------------------------|-----------------------------------------------|
| EDAC INC THESE DRAWINGS AND S ARE THE PROPERTY OF          |                                               |
|                                                            | DUCED,OR COPIED DRAWING NUMBER ISSUE          |
| YOUR CONNECTION TO QUALITY & SERVICE WITHOUT WRITTEN PERMI |                                               |