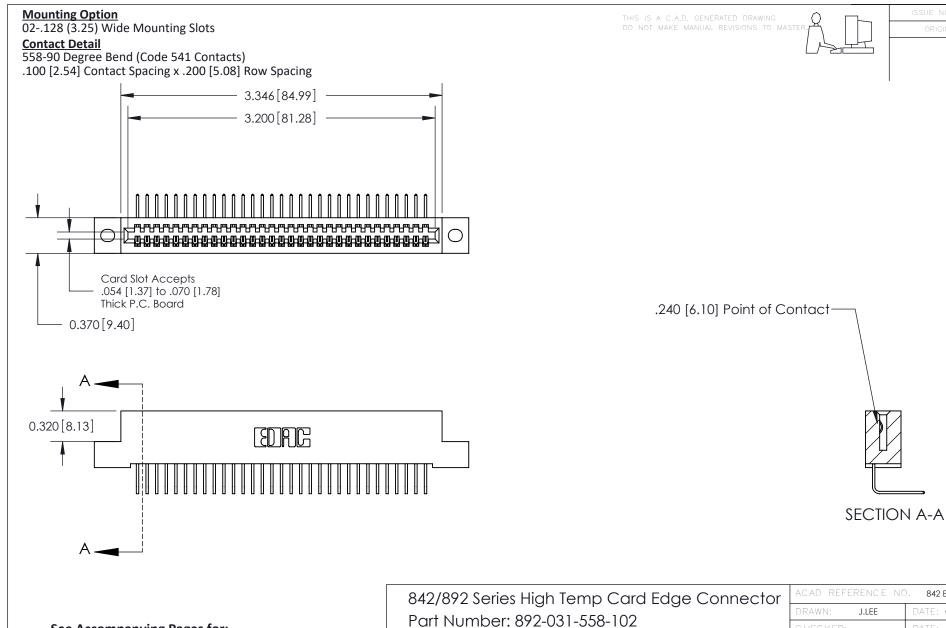

THIS IS A C.A.D. GENERATED DRAWING DO NOT MAKE MANUAL REVISIONS TO MASTER

ISSUE NUMBER

ORIGINAL

1

| 842/892 Series High Temp Card Edge Co<br>Mounting Options  | DRAWN: J.LEE DATE: OCT. 06/09  CHECKED: DATE: |
|------------------------------------------------------------|-----------------------------------------------|
| EDAC INC THESE DRAWINGS AND S ARE THE PROPERTY OF          |                                               |
|                                                            | DUCED,OR COPIED DRAWING NUMBER ISSUE          |
| YOUR CONNECTION TO QUALITY & SERVICE WITHOUT WRITTEN PERMI |                                               |