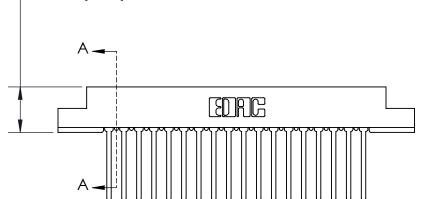

## **Contact Detail**

Wire Wrap .046x.013(1.17x0.33) - Tail LG=.708(17.98)

.156 [3.96] Contact Spacing x .200 [5.08] Row Spacing

**SECTION A-A** 

.095 [2.41] Point of Contact (Measured from bottom of Card Slot)