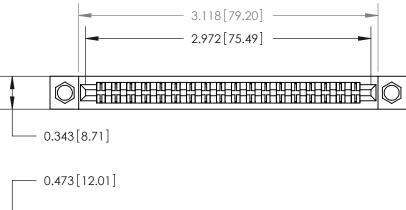

**Mounting Option** 

.156 (3.96) Dia. Mounting Holes

Card Slot Accepts .054 [1.37] to .070 [1.78] Thick P.C. Board

**See Accompanying Page for:** 

**Contact Bend Details** 

| 807/857 Series High Temp Card Edge Connecto |
|---------------------------------------------|
| Part Number: 857-036-440-204                |