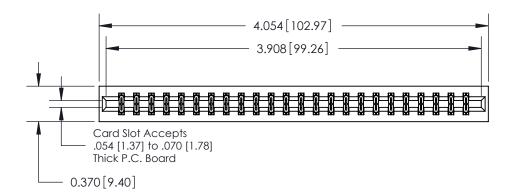

## **Contact Detail**

556-Extender Board Bend (Code 520 Contacts)

.156 [3.96] Contact Spacing x .200 [5.08] Row Spacing

THIS IS A C.A.D. GENERATED DRAWING DO NOT MAKE MANUAL REVISIONS TO MASTER.

ISSUE NUMBER