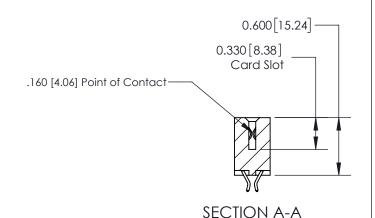

## **Contact Detail**

556-Extender Board Bend (Code 520 Contacts)

.156 [3.96] Contact Spacing x .200 [5.08] Row Spacing

THIS IS A C.A.D. GENERATED DRAWING DO NOT MAKE MANUAL REVISIONS TO MASTER.

ISSUE NUMBER