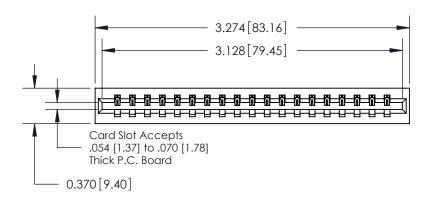

ISSUE NUMBER

ORIGINAL

**See Accompanying Page for:** 

**Contact Bend Details** 

837/887 Series High Temp Card Edge Connector Part Number: 837-019-500-101

YOUR CONNECTION TO QUALITY & SERVICE

**EDAC INC** TORONTO, ONTARIO CANADA

## **Contact Detail**

500-Wire Hole .050x.025(1.27x0.64) - Tail LG=.260(6.60) .156 [3.96] Contact Spacing x .200 [5.08] Row Spacing

THIS IS A C.A.D. GENERATED DRAWING DO NOT MAKE MANUAL REVISIONS TO MASTER.