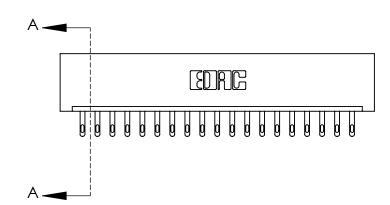

ISSUE NUMBER

ORIGINAL

**See Accompanying Page for:** 

**Contact Bend Details** 

837/887 Series High Temp Card Edge Connector Part Number: 837-019-500-101

YOUR CONNECTION TO QUALITY & SERVICE

**EDAC INC** TORONTO, ONTARIO CANADA