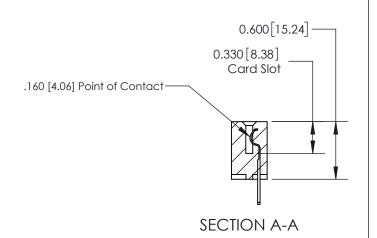

ISSUE NUMBER

ORIGINAL

1

| 837/887 Series High Temp Card Edge Connector<br>Contact Bend Detail |                                                                                                                                                             | ACAD REFERENCE NO. | 837 ENG MASTER   |               |
|---------------------------------------------------------------------|-------------------------------------------------------------------------------------------------------------------------------------------------------------|--------------------|------------------|---------------|
|                                                                     |                                                                                                                                                             | DRAWN: J.LEE       | DATE: OCT. 06/09 |               |
|                                                                     |                                                                                                                                                             | CHECKED:           | DATE:            |               |
| EDAC INC                                                            | TORONTO, ONTARIO CANADA  ARE THE PROPERTY OF EDAC INC. AND SHALL NOT BE REPRODUCED, OR COPIED OR USED AS THE BASIS FOR THE MANUFACTURE OR SALE OF APPARATUS | SCALE: NTS         | SHEET            | 2 <b>OF</b> 2 |
| TORONTO, ONTARIO                                                    |                                                                                                                                                             | DRAWING NUMBER     | •                | ISSUE         |
| YOUR CONNECTION TO QUALITY & SERVICE                                |                                                                                                                                                             | 837 Assembly       |                  | 1             |