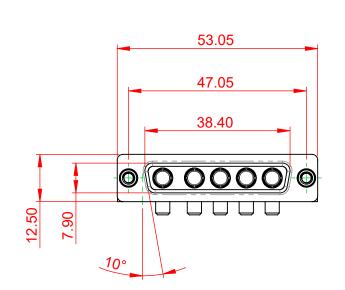

INSULATOR RESISTANCE: DIELECTRIC WITHSTANDING VOLTAGE: 5000MΩ min.

-55°C ~ 125°C

1000V AC rms

|              | COMBINATION D-SUB                    |                                                                                                                                                                                                                | SW REFERENCE NO.: 630 COMBO ASSEMBLY |                  |       |
|--------------|--------------------------------------|----------------------------------------------------------------------------------------------------------------------------------------------------------------------------------------------------------------|--------------------------------------|------------------|-------|
|              |                                      |                                                                                                                                                                                                                | DRAWN: C.B                           | DATE: JAN. 01/20 | 19    |
|              |                                      |                                                                                                                                                                                                                | CHECKED:                             | DATE:            |       |
| YOUR CONNECT | EDAC INC                             | THESE DRAWINGS AND SPECIFICATIONS<br>ARE THE PROPERTY OF EDAC INC.,AND<br>SHALL NOT BE REPRODUCED,OR COPIED<br>OR USED AS THE BASIS FOR THE<br>MANUFACTURE OR SALE OF APPARATUS<br>WITHOUT WRITTEN PERMISSION. | SCALE: (IN C.A.D. 1:1)               | SHEET 1 OF       | 2     |
|              | TORONTO, ONTARIO<br>CANADA           |                                                                                                                                                                                                                | DRAWING NUMBER: 630-5W5-240-4NE      |                  | ISSUE |
|              | YOUR CONNECTION TO QUALITY & SERVICE |                                                                                                                                                                                                                | PART NUMBER: 630-5W5-                | 240-4NE          | 1     |