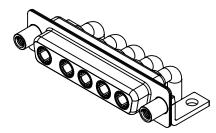

INSULATOR RESISTANCE: DIELECTRIC WITHSTANDING VOLTAGE: 5000MΩ min.

-55°C ~ 125°C

1000V AC rms

|              | COMBINATION D-SUB                    |                                                                                                                                                                                                                | SW REFERENCE NO.: 630 COMBO ASSEMBLY |                  |       |
|--------------|--------------------------------------|----------------------------------------------------------------------------------------------------------------------------------------------------------------------------------------------------------------|--------------------------------------|------------------|-------|
|              |                                      |                                                                                                                                                                                                                | DRAWN: C.B                           | DATE: JAN. 01/20 | 19    |
|              |                                      |                                                                                                                                                                                                                | CHECKED:                             | DATE:            |       |
| YOUR CONNECT | EDAC INC                             | THESE DRAWINGS AND SPECIFICATIONS<br>ARE THE PROPERTY OF EDAC INC.,AND<br>SHALL NOT BE REPRODUCED,OR COPIED<br>OR USED AS THE BASIS FOR THE<br>MANUFACTURE OR SALE OF APPARATUS<br>WITHOUT WRITTEN PERMISSION. | SCALE: (IN C.A.D. 1:1)               | SHEET 1 OF       | 2     |
|              | TORONTO, ONTARIO<br>CANADA           |                                                                                                                                                                                                                | DRAWING NUMBER: 630-5W5-240-4NE      |                  | ISSUE |
|              | YOUR CONNECTION TO QUALITY & SERVICE |                                                                                                                                                                                                                | PART NUMBER: 630-5W5-                | 240-4NE          | 1     |