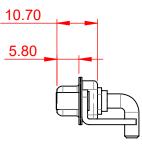

INSULATOR RESISTANCE: DIELECTRIC WITHSTANDING VOLTAGE: 5000MΩ min.

-55°C ~ 125°C

1000V AC rms

|              | COMBINATION D-SUB                    |                                                                                                                                                                                                                | SW REFERENCE NO.: 630 COMBO ASSEMBLY |                  |       |
|--------------|--------------------------------------|----------------------------------------------------------------------------------------------------------------------------------------------------------------------------------------------------------------|--------------------------------------|------------------|-------|
|              |                                      |                                                                                                                                                                                                                | DRAWN: C.B                           | DATE: JAN. 01/20 | 19    |
|              |                                      |                                                                                                                                                                                                                | CHECKED:                             | DATE:            |       |
| YOUR CONNECT | EDAC INC                             | THESE DRAWINGS AND SPECIFICATIONS<br>ARE THE PROPERTY OF EDAC INC.,AND<br>SHALL NOT BE REPRODUCED,OR COPIED<br>OR USED AS THE BASIS FOR THE<br>MANUFACTURE OR SALE OF APPARATUS<br>WITHOUT WRITTEN PERMISSION. | SCALE: (IN C.A.D. 1:1)               | SHEET 1 OF       | 2     |
|              | TORONTO, ONTARIO<br>CANADA           |                                                                                                                                                                                                                | DRAWING NUMBER: 630-5W5-240-4NE      |                  | ISSUE |
|              | YOUR CONNECTION TO QUALITY & SERVICE |                                                                                                                                                                                                                | PART NUMBER: 630-5W5-                | 240-4NE          | 1     |