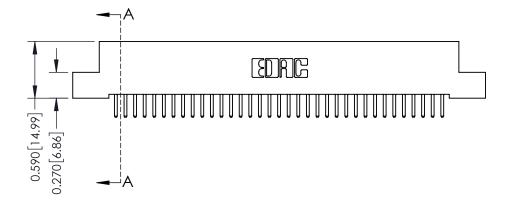

THIS IS A C.A.D. GENERATED DRAWING DO NOT MAKE MANUAL REVISIONS TO MASTER. ISSUE NUMBER

ORIGINAL

1

| 342 / 392 Series Card Edge Connector<br>Contact Bend Detail |                                                                                                                                                                                                  | ACAD REFERENCE NO. 342 ENG MASTER |             |                  |        |
|-------------------------------------------------------------|--------------------------------------------------------------------------------------------------------------------------------------------------------------------------------------------------|-----------------------------------|-------------|------------------|--------|
|                                                             |                                                                                                                                                                                                  | DRAWN:                            | J.LEE       | DATE: OCT. 06/09 |        |
|                                                             |                                                                                                                                                                                                  | CHECKED:                          |             | DATE:            |        |
| TORONTO, ONTARIO                                            | THESE DRAWINGS AND SPECIFICATIONS ARE THE PROPERTY OF EDAC INC. AND SHALL NOT BE REPRODUCED, OR COPIED OR USED AS THE BASIS FOR THE MANUFACTURE OR SALE OF APPARATUS WITHOUT WRITTEN PERMISSION. | SCALE:                            | NTS         | SHEET :          | 2 OF 3 |
|                                                             |                                                                                                                                                                                                  | DRAWING                           | NUMBER      |                  | ISSUE  |
| YOUR CONNECTION TO QUALITY & SERVICE                        |                                                                                                                                                                                                  | 3                                 | 42 Assembly |                  | 1      |