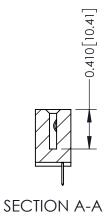

THIS IS A C.A.D. GENERATED DRAWING DO NOT MAKE MANUAL REVISIONS TO MASTER

ISSUE NUMBER

ORIGINAL

1

| 342 / 392 Card Edge Connector<br>Mounting Options |                                                                                                                                                                                               | ACAD REFERENCE NO. 342 ENG MASTER |                         |        |  |  |
|---------------------------------------------------|-----------------------------------------------------------------------------------------------------------------------------------------------------------------------------------------------|-----------------------------------|-------------------------|--------|--|--|
|                                                   |                                                                                                                                                                                               | DRAWN: J.LEE                      | DATE: <b>OCT. 06/09</b> |        |  |  |
|                                                   |                                                                                                                                                                                               | CHECKED:                          | DATE:                   |        |  |  |
| TORONTO, ONTARIO                                  | THESE DRAWINGS AND SPECIFICATIONS ARE THE PROPERTY OF EDAC INCAND SHALL NOT BE REPRODUCED,OR COPIED OR USED AS THE BASIS FOR THE MANUFACTURE OR SALE OF APPARATUS WITHOUT WRITTEN PERMISSION. | SCALE: NTS                        | SHEET :                 | 3 OF 3 |  |  |
|                                                   |                                                                                                                                                                                               | DRAWING NUMBER                    | •                       | ISSUE  |  |  |
| YOUR CONNECTION TO QUALITY & SERVICE              |                                                                                                                                                                                               | 342 Assembly                      |                         | 1      |  |  |