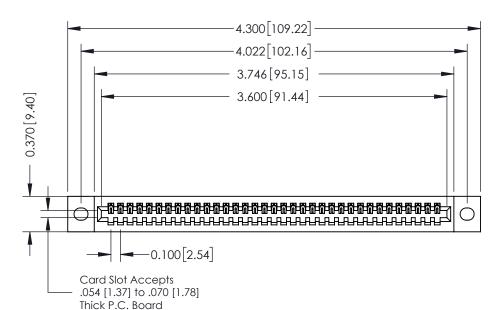

**Mounting Option** 02-.128 (3.25) Wide Mounting Slots **Contact Detail** 

520-P.C. Tail .030x.018(0.76x0.46) - Tail LG=.185(4.70) .100 [2.54] Contact Spacing x .200 [5.08] Row Spacing

**See Accompanying Pages for:** 

- **Contact Bend Details**
- **Mounting Options**

342 / 392 Card Edge Connector Part Number: 392-035-520-102

YOUR CONNECTION TO QUALITY & SERVICE

CANADA

342 ENG MASTER J.LEE DATE: OCT. 06/09 SHEET 1 OF 3

342 Assembly

THIS IS A C.A.D. GENERATED DRAWING DO NOT MAKE MANUAL REVISIONS TO MASTER. ISSUE NUMBER

ORIGINAL

1

| 342 / 392 Series Card Edge Connector<br>Contact Bend Detail |                                                                                                                                                                                                  | ACAD REFERENCE NO. 342 ENG MASTER |             |                  |        |
|-------------------------------------------------------------|--------------------------------------------------------------------------------------------------------------------------------------------------------------------------------------------------|-----------------------------------|-------------|------------------|--------|
|                                                             |                                                                                                                                                                                                  | DRAWN:                            | J.LEE       | DATE: OCT. 06/09 |        |
|                                                             |                                                                                                                                                                                                  | CHECKED:                          |             | DATE:            |        |
| TORONTO, ONTARIO                                            | THESE DRAWINGS AND SPECIFICATIONS ARE THE PROPERTY OF EDAC INC. AND SHALL NOT BE REPRODUCED, OR COPIED OR USED AS THE BASIS FOR THE MANUFACTURE OR SALE OF APPARATUS WITHOUT WRITTEN PERMISSION. | SCALE:                            | NTS         | SHEET :          | 2 OF 3 |
|                                                             |                                                                                                                                                                                                  | DRAWING                           | NUMBER      |                  | ISSUE  |
| YOUR CONNECTION TO QUALITY & SERVICE                        |                                                                                                                                                                                                  | 3                                 | 42 Assembly |                  | 1      |