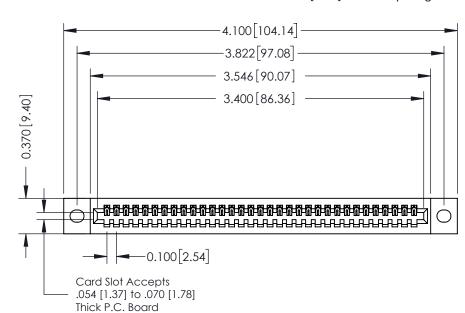

**Mounting Option** 02-.128 (3.25) Wide Mounting Slots **Contact Detail** 

524-P.C. Tail .018 Sq.(0.46 Sq.) - Tail LG=.185(4.70) .100 [2.54] Contact Spacing x .200 [5.08] Row Spacing

**See Accompanying Pages for:** 

- **Contact Bend Details**
- **Mounting Options**

342 / 392 Card Edge Connector Part Number: 392-033-524-102

YOUR CONNECTION TO QUALITY & SERVICE

CANADA

342 ENG MASTER J.LEE DATE: OCT. 06/09 SHEET 1 OF 3

342 Assembly

THIS IS A C.A.D. GENERATED DRAWING DO NOT MAKE MANUAL REVISIONS TO MASTER. ISSUE NUMBER

ORIGINAL

1

| 342 / 392 Series Card Edge Connector<br>Contact Bend Detail |                                                                                                                                                                                                  | ACAD REFERENCE NO. 342 ENG MASTER |             |                  |        |
|-------------------------------------------------------------|--------------------------------------------------------------------------------------------------------------------------------------------------------------------------------------------------|-----------------------------------|-------------|------------------|--------|
|                                                             |                                                                                                                                                                                                  | DRAWN:                            | J.LEE       | DATE: OCT. 06/09 |        |
|                                                             |                                                                                                                                                                                                  | CHECKED:                          |             | DATE:            |        |
| TORONTO, ONTARIO                                            | THESE DRAWINGS AND SPECIFICATIONS ARE THE PROPERTY OF EDAC INC. AND SHALL NOT BE REPRODUCED, OR COPIED OR USED AS THE BASIS FOR THE MANUFACTURE OR SALE OF APPARATUS WITHOUT WRITTEN PERMISSION. | SCALE:                            | NTS         | SHEET :          | 2 OF 3 |
|                                                             |                                                                                                                                                                                                  | DRAWING                           | NUMBER      |                  | ISSUE  |
| YOUR CONNECTION TO QUALITY & SERVICE                        |                                                                                                                                                                                                  | 3                                 | 42 Assembly |                  | 1      |