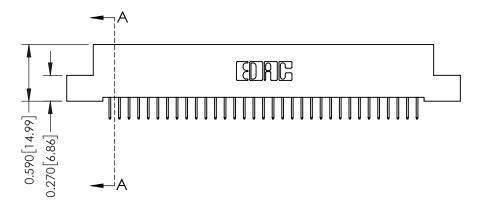

**Mounting Option** 02-.128 (3.25) Wide Mounting Slots **Contact Detail** 

524-P.C. Tail .018 Sq.(0.46 Sq.) - Tail LG=.185(4.70) .100 [2.54] Contact Spacing x .200 [5.08] Row Spacing

**See Accompanying Pages for:** 

- **Contact Bend Details**
- **Mounting Options**

342 / 392 Card Edge Connector Part Number: 392-033-524-102

YOUR CONNECTION TO QUALITY & SERVICE

CANADA

342 ENG MASTER J.LEE DATE: OCT. 06/09 SHEET 1 OF 3

342 Assembly

THIS IS A C.A.D. GENERATED DRAWING DO NOT MAKE MANUAL REVISIONS TO MASTER. ISSUE NUMBER

ORIGINAL

1

| 342 / 392 Series Card Edge Connector<br>Contact Bend Detail |                                                                                                                                                                                                  | ACAD REFERENCE NO. 342 ENG MASTER |             |                  |        |
|-------------------------------------------------------------|--------------------------------------------------------------------------------------------------------------------------------------------------------------------------------------------------|-----------------------------------|-------------|------------------|--------|
|                                                             |                                                                                                                                                                                                  | DRAWN:                            | J.LEE       | DATE: OCT. 06/09 |        |
|                                                             |                                                                                                                                                                                                  | CHECKED:                          |             | DATE:            |        |
| TORONTO, ONTARIO                                            | THESE DRAWINGS AND SPECIFICATIONS ARE THE PROPERTY OF EDAC INC. AND SHALL NOT BE REPRODUCED, OR COPIED OR USED AS THE BASIS FOR THE MANUFACTURE OR SALE OF APPARATUS WITHOUT WRITTEN PERMISSION. | SCALE:                            | NTS         | SHEET :          | 2 OF 3 |
|                                                             |                                                                                                                                                                                                  | DRAWING                           | NUMBER      |                  | ISSUE  |
| YOUR CONNECTION TO QUALITY & SERVICE                        |                                                                                                                                                                                                  | 3                                 | 42 Assembly |                  | 1      |