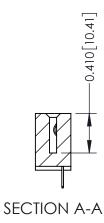

**Mounting Option** 02-.128 (3.25) Wide Mounting Slots **Contact Detail** 

524-P.C. Tail .018 Sq.(0.46 Sq.) - Tail LG=.185(4.70) .100 [2.54] Contact Spacing x .200 [5.08] Row Spacing

**See Accompanying Pages for:** 

- **Contact Bend Details**
- **Mounting Options**

342 / 392 Card Edge Connector Part Number: 392-033-524-102

YOUR CONNECTION TO QUALITY & SERVICE

CANADA

342 ENG MASTER J.LEE DATE: OCT. 06/09 SHEET 1 OF 3

342 Assembly

THIS IS A C.A.D. GENERATED DRAWING DO NOT MAKE MANUAL REVISIONS TO MASTER. ISSUE NUMBER

ORIGINAL

1

| 342 / 392 Series Card Edge Connector<br>Contact Bend Detail |                                                                                                                                                                                                  | ACAD REFERENCE NO. 342 ENG MASTER |             |                  |        |
|-------------------------------------------------------------|--------------------------------------------------------------------------------------------------------------------------------------------------------------------------------------------------|-----------------------------------|-------------|------------------|--------|
|                                                             |                                                                                                                                                                                                  | DRAWN:                            | J.LEE       | DATE: OCT. 06/09 |        |
|                                                             |                                                                                                                                                                                                  | CHECKED:                          |             | DATE:            |        |
| TORONTO, ONTARIO                                            | THESE DRAWINGS AND SPECIFICATIONS ARE THE PROPERTY OF EDAC INC. AND SHALL NOT BE REPRODUCED, OR COPIED OR USED AS THE BASIS FOR THE MANUFACTURE OR SALE OF APPARATUS WITHOUT WRITTEN PERMISSION. | SCALE:                            | NTS         | SHEET :          | 2 OF 3 |
|                                                             |                                                                                                                                                                                                  | DRAWING                           | NUMBER      |                  | ISSUE  |
| YOUR CONNECTION TO QUALITY & SERVICE                        |                                                                                                                                                                                                  | 3                                 | 42 Assembly |                  | 1      |