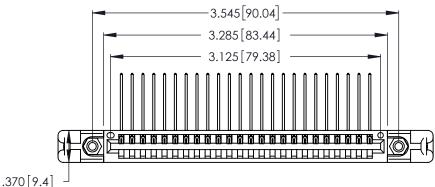

346/396 SERIES CARD EDGE CONNECTOR PART NUMBER: 346-024-559-158

YOUR CONNECTION TO QUALITY & SERVICE

**EDAC INC** TORONTO, ONTARIO CANADA

THESE DRAWINGS AND SPECIFICATIONS ARE THE PROPERTY OF EDAC INC., AND SHALL NOT BE REPRODUCED, OR COPIED OR USED AS THE BASIS FOR THE MANUFACTURE OR SALE OF APPARATUS WITHOUT WRITTEN PERMISSION.

Card Slot Accepts .054 [1.37] to .070 [1.78] Thick P.C. Board

.330 [8.38] Card Slot .160 [4.07] Point of Contact

INSULATOR MATERIAL: THERMOPLASTIC POLYESTER, UL 94V-0 CONTACT MATERIAL; COPPER, NICKEL, TIN\_ALLOY CA-725