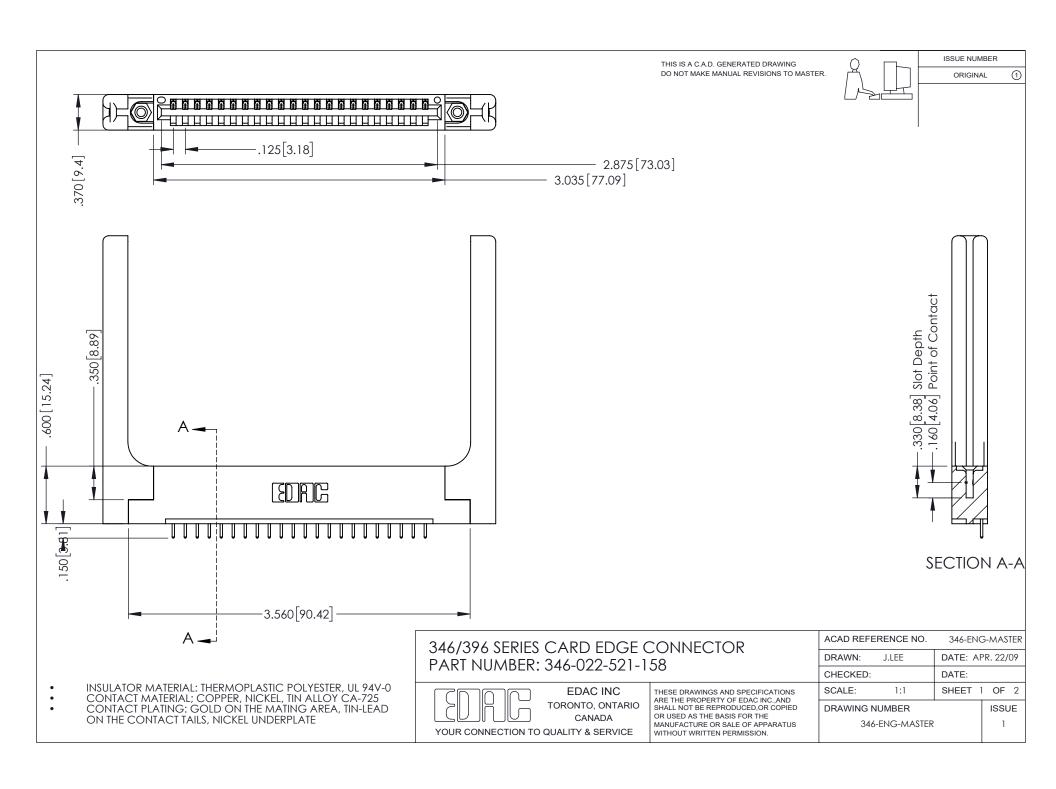

## **Contact Code 556**

INSULATOR MATERIAL: THERMOPLASTIC POLYESTER, UL 94V-0 CONTACT MATERIAL; COPPER, NICKEL, TIN ALLOY CA-725 CONTACT PLATING: GOLD ON THE MATING AREA, TIN-LEAD

ON THE CONTACT TAILS, NICKEL UNDERPLATE

## 346/396 SERIES CARD EDGE CONNECTOR CONTACT CODE 555,556,558,559,560 DIMENSIONS

YOUR CONNECTION TO QUALITY & SERVICE

**EDAC INC** TORONTO, ONTARIO CANADA

THESE DRAWINGS AND SPECIFICATIONS ARE THE PROPERTY OF EDAC INC.,AND SHALL NOT BE REPRODUCED, OR COPIED OR USED AS THE BASIS FOR THE MANUFACTURE OR SALE OF APPARATUS WITHOUT WRITTEN PERMISSION.