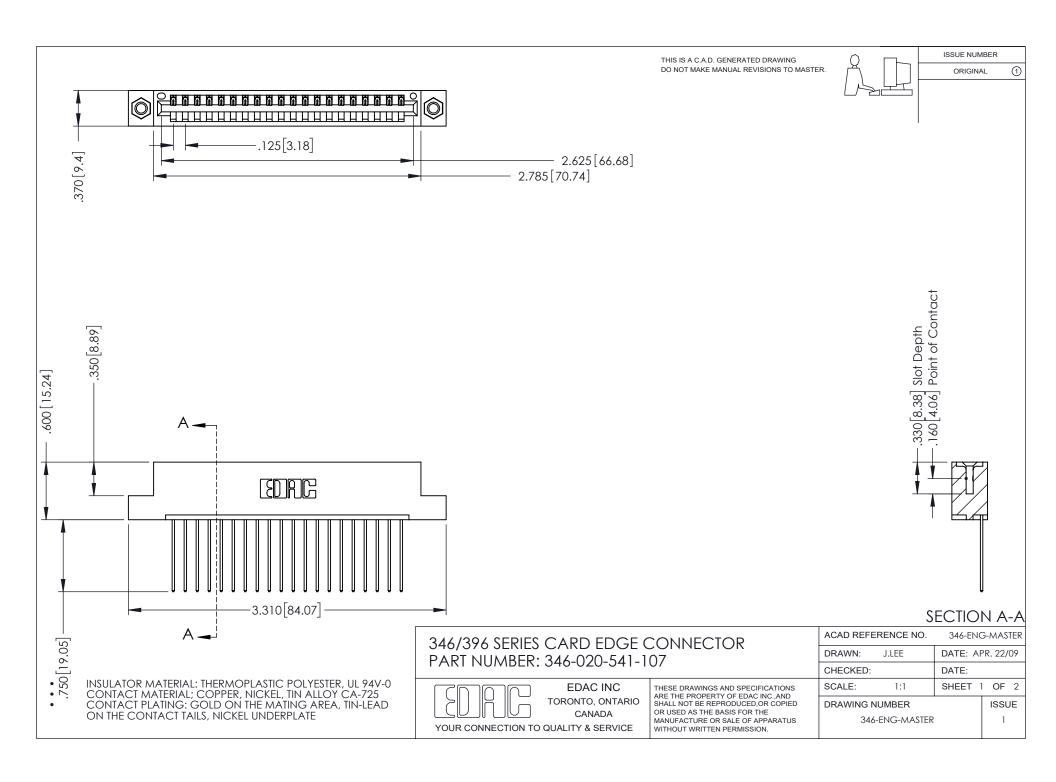

## **Contact Code 556**

INSULATOR MATERIAL: THERMOPLASTIC POLYESTER, UL 94V-0 CONTACT MATERIAL; COPPER, NICKEL, TIN ALLOY CA-725 CONTACT PLATING: GOLD ON THE MATING AREA, TIN-LEAD

ON THE CONTACT TAILS, NICKEL UNDERPLATE

## 346/396 SERIES CARD EDGE CONNECTOR CONTACT CODE 555,556,558,559,560 DIMENSIONS

YOUR CONNECTION TO QUALITY & SERVICE

**EDAC INC** TORONTO, ONTARIO CANADA

THESE DRAWINGS AND SPECIFICATIONS ARE THE PROPERTY OF EDAC INC.,AND SHALL NOT BE REPRODUCED, OR COPIED OR USED AS THE BASIS FOR THE MANUFACTURE OR SALE OF APPARATUS WITHOUT WRITTEN PERMISSION.