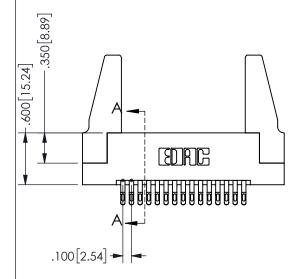

## 345/395 SERIES CARD EDGE CONNECTOR PART NUMBER: 345-030-555-288

YOUR CONNECTION TO QUALITY & SERVICE

**EDAC INC** TORONTO, ONTARIO CANADA

THESE DRAWINGS AND SPECIFICATIONS ARE THE PROPERTY OF EDAC INC.,AND SHALL NOT BE REPRODUCED, OR COPIED OR USED AS THE BASIS FOR THE MANUFACTURE OR SALE OF APPARATUS WITHOUT WRITTEN PERMISSION.