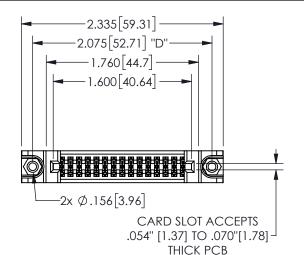

## 345/395 SERIES CARD EDGE CONNECTOR PART NUMBER: 345-030-555-288

YOUR CONNECTION TO QUALITY & SERVICE

**EDAC INC** TORONTO, ONTARIO CANADA

THESE DRAWINGS AND SPECIFICATIONS ARE THE PROPERTY OF EDAC INC.,AND SHALL NOT BE REPRODUCED, OR COPIED OR USED AS THE BASIS FOR THE MANUFACTURE OR SALE OF APPARATUS WITHOUT WRITTEN PERMISSION.