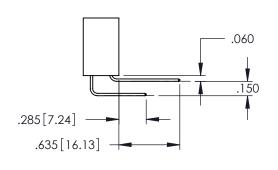

<u>Contact Dimensions:</u>
525-P.C. Tail .018 Sq.(0.46 Sq.) - Tail LG=.150(3.81)
.100 (2.54) Contact Spacing x .200 (5.08) Row Spacing

..330[8.38] CARD SLOT .160[4.06] POINT OF CONTACT

- INSULATOR MATERIAL: THERMOPLASTIC PBT BLACK, UL 94V-0 CONTACT MATERIAL; COPPER TIN ALLOY
- CONTACT PLATING: GOLD ON THE MATING AREA, TIN PLATING ON THE CONTACT TAILS, NICKEL UNDERPLATE