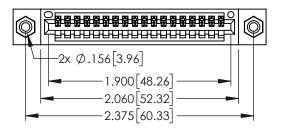

<u>Contact Dimensions:</u>
525-P.C. Tail .018 Sq.(0.46 Sq.) - Tail LG=.150(3.81)
.100 (2.54) Contact Spacing x .200 (5.08) Row Spacing

..330[8.38] CARD SLOT .160[4.06] POINT OF CONTACT

- INSULATOR MATERIAL: THERMOPLASTIC PBT BLACK, UL 94V-0 CONTACT MATERIAL; COPPER TIN ALLOY
- CONTACT PLATING: GOLD ON THE MATING AREA, TIN PLATING ON THE CONTACT TAILS, NICKEL UNDERPLATE