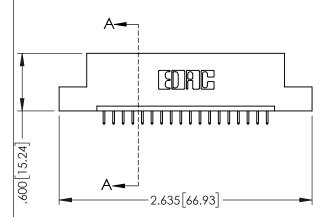

## 345/395 SERIES CARD EDGE CONNECTOR CONTACT CODE 555,556,558,559,560 DIMENSIONS

YOUR CONNECTION TO QUALITY & SERVICE

|    | ACAD REFERENCE NO. 345-ENG-MAST |                  |  |
|----|---------------------------------|------------------|--|
| S  | DRAWN: R.STA.MONICA             | DATE:MAY.16/2017 |  |
|    | CHECKED:                        | DATE:            |  |
| ,  | SCALE: 1:1                      | SHEET 2 OF 2     |  |
| ED | DRAWING NUMBER                  | ISSUE            |  |