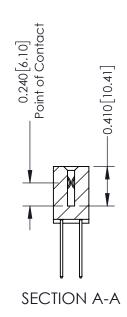

342 Assembly

THIS IS A C.A.D. GENERATED DRAWING DO NOT MAKE MANUAL REVISIONS TO MASTER. ISSUE NUMBER

ORIGINAL

1

| 342 / 392 Series Card Edge Connector<br>Contact Bend Detail |                                                                                                                                                                                                  | ACAD REFERENCE NO. 342 ENG MASTER |             |                  |        |
|-------------------------------------------------------------|--------------------------------------------------------------------------------------------------------------------------------------------------------------------------------------------------|-----------------------------------|-------------|------------------|--------|
|                                                             |                                                                                                                                                                                                  | DRAWN:                            | J.LEE       | DATE: OCT. 06/09 |        |
|                                                             |                                                                                                                                                                                                  | CHECKED:                          |             | DATE:            |        |
| TORONTO, ONTARIO                                            | THESE DRAWINGS AND SPECIFICATIONS ARE THE PROPERTY OF EDAC INC. AND SHALL NOT BE REPRODUCED, OR COPIED OR USED AS THE BASIS FOR THE MANUFACTURE OR SALE OF APPARATUS WITHOUT WRITTEN PERMISSION. | SCALE:                            | NTS         | SHEET :          | 2 OF 3 |
|                                                             |                                                                                                                                                                                                  | DRAWING                           | NUMBER      |                  | ISSUE  |
| YOUR CONNECTION TO QUALITY & SERVICE                        |                                                                                                                                                                                                  | 3                                 | 42 Assembly |                  | 1      |