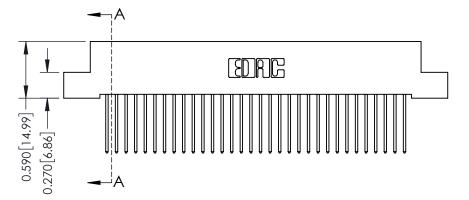

342 Assembly

THIS IS A C.A.D. GENERATED DRAWING DO NOT MAKE MANUAL REVISIONS TO MASTER. ISSUE NUMBER

ORIGINAL

1

| 342 / 392 Series Card Edge Connector<br>Contact Bend Detail |                                                                                                                                                                                                  | ACAD REFERENCE NO. 342 ENG MASTER |             |                  |        |
|-------------------------------------------------------------|--------------------------------------------------------------------------------------------------------------------------------------------------------------------------------------------------|-----------------------------------|-------------|------------------|--------|
|                                                             |                                                                                                                                                                                                  | DRAWN:                            | J.LEE       | DATE: OCT. 06/09 |        |
|                                                             |                                                                                                                                                                                                  | CHECKED:                          |             | DATE:            |        |
| TORONTO, ONTARIO                                            | THESE DRAWINGS AND SPECIFICATIONS ARE THE PROPERTY OF EDAC INC. AND SHALL NOT BE REPRODUCED, OR COPIED OR USED AS THE BASIS FOR THE MANUFACTURE OR SALE OF APPARATUS WITHOUT WRITTEN PERMISSION. | SCALE:                            | NTS         | SHEET :          | 2 OF 3 |
|                                                             |                                                                                                                                                                                                  | DRAWING                           | NUMBER      |                  | ISSUE  |
| YOUR CONNECTION TO QUALITY & SERVICE                        |                                                                                                                                                                                                  | 3                                 | 42 Assembly |                  | 1      |