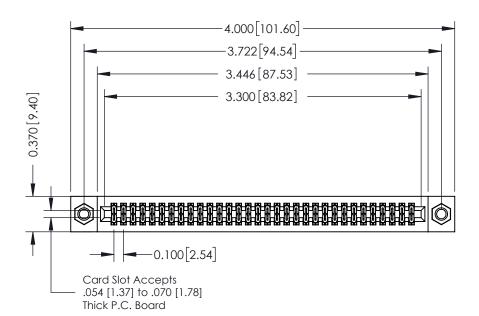

## **See Accompanying Pages for:**

- **Contact Bend Details**
- **Mounting Options**

342 / 392 Card Edge Connector Part Number: 342-064-540-207

YOUR CONNECTION TO QUALITY & SERVICE

342 ENG MASTER J.LEE DATE: OCT. 06/09 SHEET 1 OF 3

342 Assembly

THIS IS A C.A.D. GENERATED DRAWING DO NOT MAKE MANUAL REVISIONS TO MASTER. ISSUE NUMBER

ORIGINAL

1

| 342 / 392 Series Card Edge Connector<br>Contact Bend Detail |                                                                                                                                                                                                  | ACAD REFERENCE NO. 342 ENG MASTER |             |                  |        |
|-------------------------------------------------------------|--------------------------------------------------------------------------------------------------------------------------------------------------------------------------------------------------|-----------------------------------|-------------|------------------|--------|
|                                                             |                                                                                                                                                                                                  | DRAWN:                            | J.LEE       | DATE: OCT. 06/09 |        |
|                                                             |                                                                                                                                                                                                  | CHECKED:                          |             | DATE:            |        |
| TORONTO, ONTARIO                                            | THESE DRAWINGS AND SPECIFICATIONS ARE THE PROPERTY OF EDAC INC. AND SHALL NOT BE REPRODUCED, OR COPIED OR USED AS THE BASIS FOR THE MANUFACTURE OR SALE OF APPARATUS WITHOUT WRITTEN PERMISSION. | SCALE:                            | NTS         | SHEET :          | 2 OF 3 |
|                                                             |                                                                                                                                                                                                  | DRAWING                           | NUMBER      |                  | ISSUE  |
| YOUR CONNECTION TO QUALITY & SERVICE                        |                                                                                                                                                                                                  | 3                                 | 42 Assembly |                  | 1      |