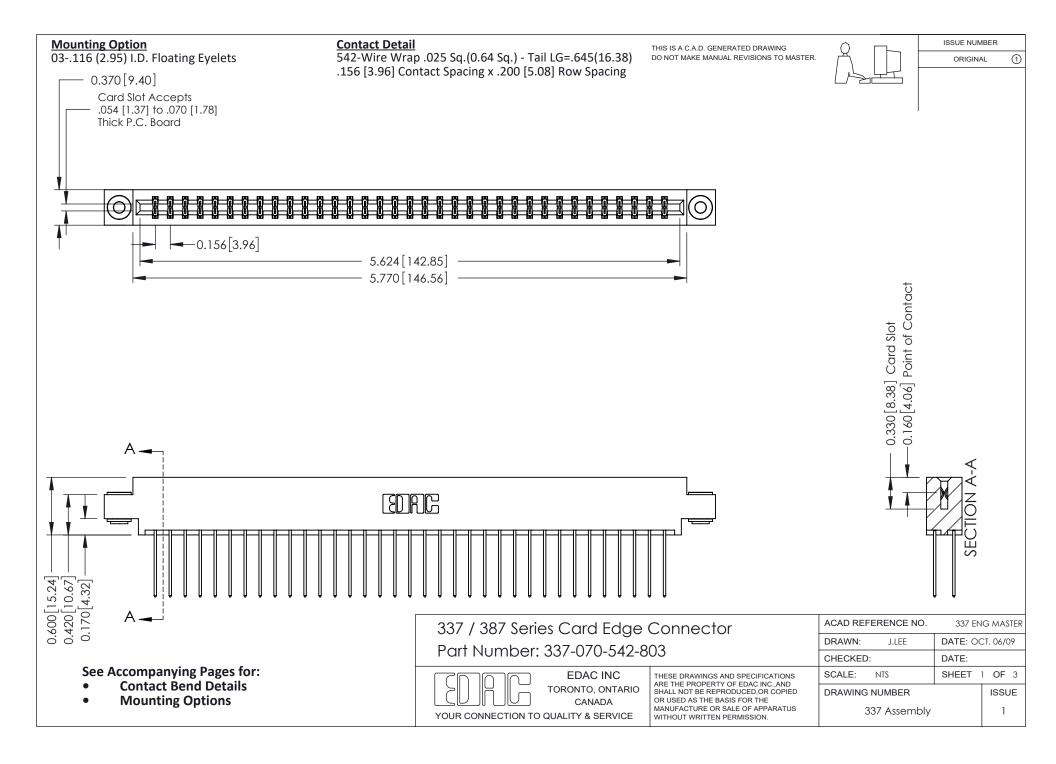

ISSUE NUMBER

ORIGINAL

1



| 337 / 387 Series Card Edge Connector<br>Contact Bend Detail           |                                                                                                                                                                                                  | ACAD REFERENCE NO. 337 E |                  | G MASTER      |
|-----------------------------------------------------------------------|--------------------------------------------------------------------------------------------------------------------------------------------------------------------------------------------------|--------------------------|------------------|---------------|
|                                                                       |