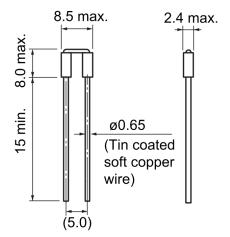

| Specifications    |  |  |
|-------------------|--|--|
| Temperature Range |  |  |

-20/+70°C

Click here for the 3D model.

| Dimensions |           |
|------------|-----------|
| D          | 2.4mm MAX |
| L          | 8.5mm MAX |
| W          | 8mm MAX   |
| LL         | 15mm MIN  |
| S          | 5mm NOM   |