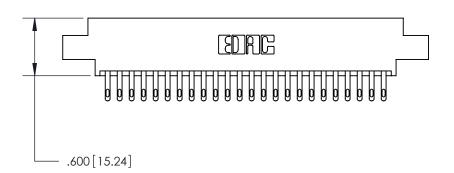

.330 [8.38] Card Slot — .160 [4.07] Point of Contact

INSULATOR MATERIAL: THERMOPLASTIC POLYESTER, UL 94V-0 CONTACT MATERIAL; COPPER, NICKEL, TIN ALLOY CA-725

CONTACT PLATING: GOLD ON THE MATING AREA, TIN-LEAD ON THE CONTACT TAILS, NICKEL UNDERPLATE