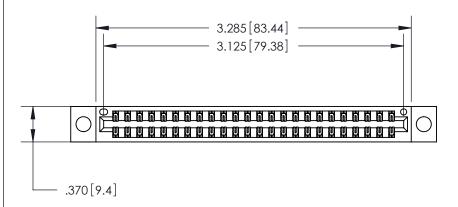

.330 [8.38] Card Slot — .160 [4.07] Point of Contact

INSULATOR MATERIAL: THERMOPLASTIC POLYESTER, UL 94V-0 CONTACT MATERIAL; COPPER, NICKEL, TIN ALLOY CA-725

CONTACT PLATING: GOLD ON THE MATING AREA, TIN-LEAD ON THE CONTACT TAILS, NICKEL UNDERPLATE