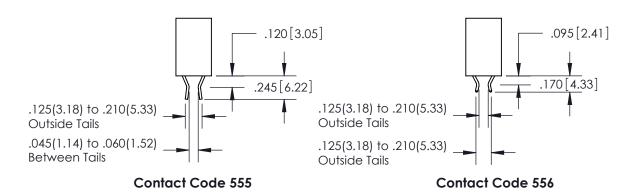

<u>Contact Dimensions:</u>
500-Wire Hole .050x.025 (1.27x0.64) - Tail LG. =.260 (6.60) .125 (3.18) Contact Spacing x .250 (6.35) Row Spacing

.054 [1.37] to .070 [1.78]
Thick P.C. Board

Card Slot Accepts

846-ENG-MASTER

1

.060 [1.52] .200 [5.08] .210[5.33] -.260 [6.6] -.660 [16.76] .660 [16.76]

.060 [1.52] .165 [4.19] .150 [3.81] .375 [9.54] .125(3.18) to .210(5.33) **Outside Tails** .125(3.18) to .210(5.33) **Outside Tails** 

**Contact Code 558** 

**Contact Code 559** 

**Contact Code 560** 

INSULATOR MATERIAL: THERMOPLASTIC POLYESTER, UL 94V-0 CONTACT MATERIAL; COPPER, NICKEL, TIN ALLOY CA-725 CONTACT PLATING: GOLD ON THE MATING AREA, TIN-LEAD ON THE CONTACT TAILS, NICKEL UNDERPLATE