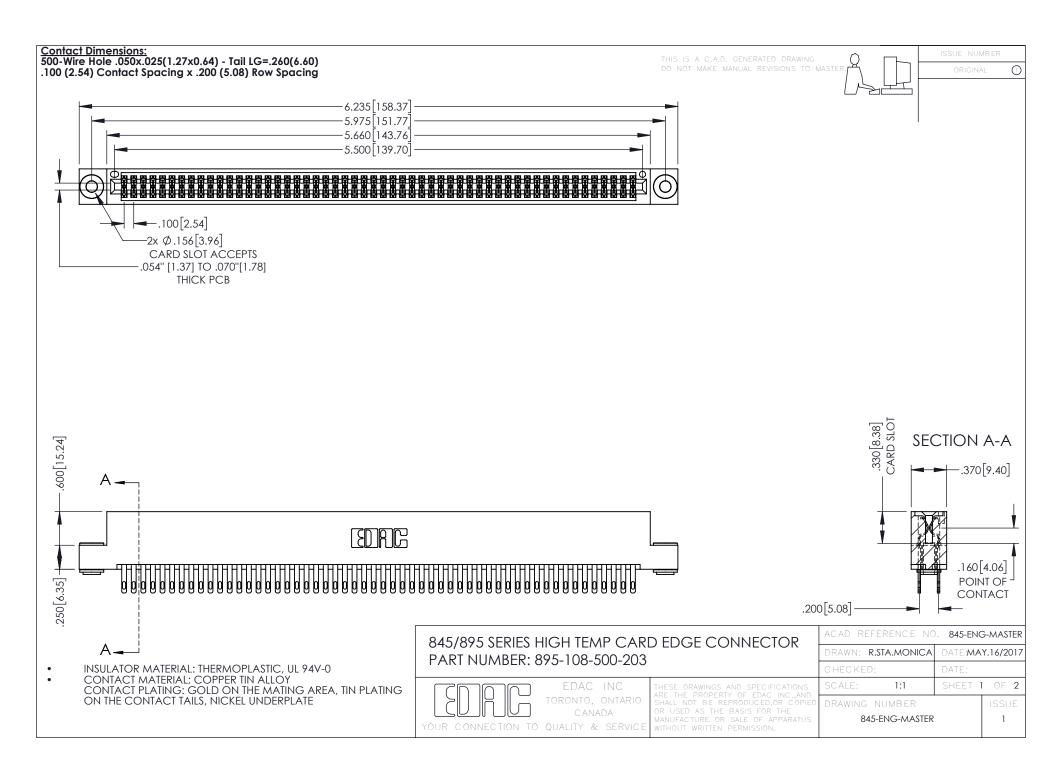

845/895 SERIES HIGH TEMP CARD EDGE CONNECTOR CONTACT CODE 555,556,558,559,560 DIMENSIONS

YOUR CONNECTION TO QUALITY & SERVICE

|    | ACAD REFERENCE NO. 845-ENG-MASTER |     |                  |        |
|----|-----------------------------------|-----|------------------|--------|
|    | DRAWN: R.STA.MONICA               |     | DATE:MAY.16/2017 |        |
|    | CHECKED:                          |     | DATE:            |        |
| ED | SCALE:                            | 1:1 | SHEET            | 2 OF 2 |
|    | DRAWING NUMBER                    |     | ISSUE            |        |