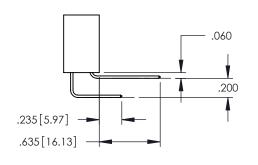

## **Contact Code 558**

## **Contact Code 559**

Contact Code 560

INSULATOR MATERIAL: THERMOPLASTIC POLYESTER, UL 94V-0 DAP MATERIAL AVAILABLE UPON REQUEST

CONTACT MATERIAL; COPPER ALLOY

CONTACT PLATING: GOLD ON THE MATING AREA, TIN PLATING ON THE CONTACT TAILS, NICKEL UNDERPLATE