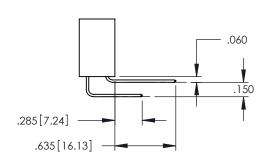

## **Contact Code 558**

## **Contact Code 559**

Contact Code 560

INSULATOR MATERIAL: THERMOPLASTIC POLYESTER, UL 94V-0 DAP MATERIAL AVAILABLE UPON REQUEST

CONTACT MATERIAL; COPPER ALLOY

CONTACT PLATING: GOLD ON THE MATING AREA, TIN PLATING ON THE CONTACT TAILS, NICKEL UNDERPLATE