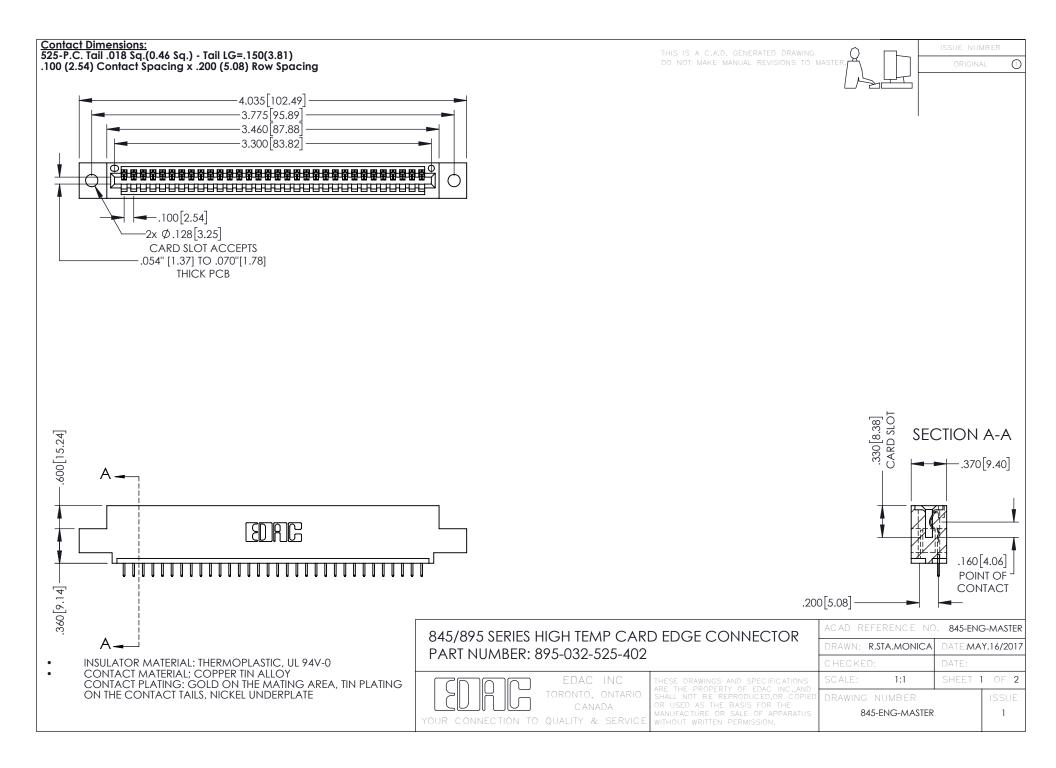

**Contact Code 558** Contact Code 559 Contact Code 560

- INSULATOR MATERIAL: THERMOPLASTIC POLYESTER, UL 94V-0 DAP MATERIAL AVAILABLE UPON REQUEST
- CONTACT MATERIAL; COPPER ALLOY

CONTACT PLATING: GOLD ON THE MATING AREA, TIN PLATING ON THE CONTACT TAILS, NICKEL UNDERPLATE

## 845/895 SERIES HIGH TEMP CARD EDGE CONNECTOR CONTACT CODE 555,556,558,559,560 DIMENSIONS

YOUR CONNECTION TO QUALITY & SERVICE

|   | ACAD REFERENCE NO. 845-ENG-MASTER |                  |
|---|-----------------------------------|------------------|
|   | DRAWN: R.STA.MONICA               | DATE:MAY.16/2017 |
|   | CHECKED:                          | DATE:            |
|   | SCALE: 1:1                        | SHEET 2 OF 2     |
| D | DRAWING NUMBER                    | ISSUE            |

845-ENG-MASTER