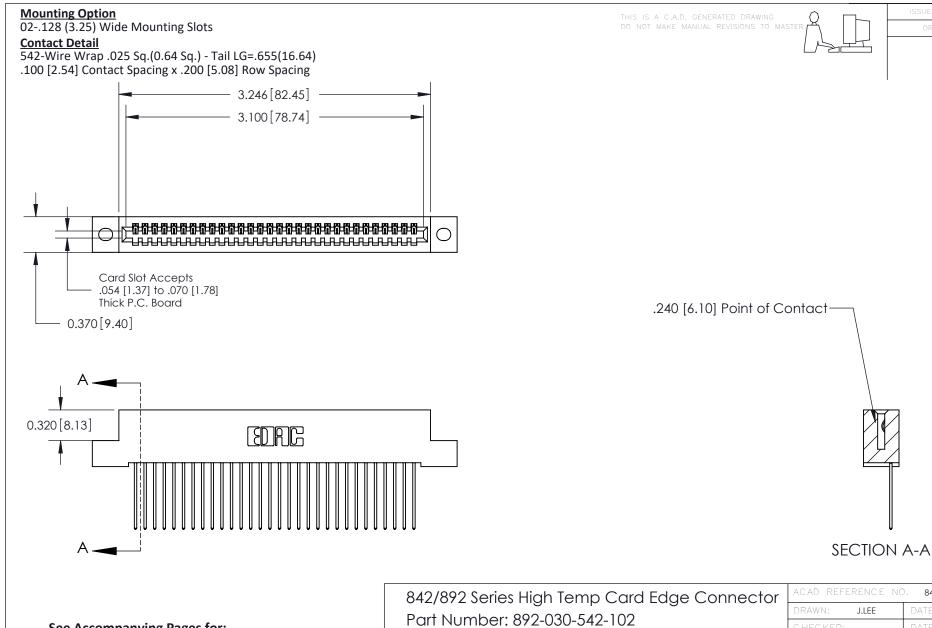

THIS IS A C.A.D. GENERATED DRAWING DO NOT MAKE MANUAL REVISIONS TO MASTER

ISSUE NUMBER

ORIGINAL

1

| 842/892 Series High Temp Card Edge Co<br>Mounting Options  | DRAWN: J.LEE DATE: OCT. 06/09  CHECKED: DATE: |
|------------------------------------------------------------|-----------------------------------------------|
| EDAC INC THESE DRAWINGS AND S                              |                                               |
|                                                            | DUCED,OR COPIED DRAWING NUMBER ISSUE          |
| YOUR CONNECTION TO QUALITY & SERVICE WITHOUT WRITTEN PERMI |                                               |