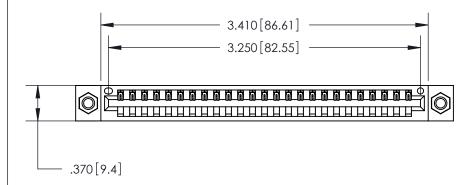

<u>Contact Dimensions:</u> 540-Wire Wrap .025 Sq. (0.64 Sq.) - Tail LG. =.560 (14.22) .125 (3.18) Contact Spacing x .250 (6.35) Row Spacing

THIS IS A C.A.D. GENERATED DRAWING DO NOT MAKE MANUAL REVISIONS TO MASTER.

ISSUE NUMBER

ORIGINAL

Card Slot Accepts .054 [1.37] to .070 [1.78] Thick P.C. Board .330 [8.38] Card Slot .160 [4.07] Point of Contact -

- .600[15.24]

INSULATOR MATERIAL: THERMOPLASTIC POLYESTER, UL 94V-0 CONTACT MATERIAL; COPPER, NICKEL, TIN ALLOY CA-725

CONTACT PLATING: GOLD ON THE MATING AREA, TIN-LEAD ON THE CONTACT TAILS, NICKEL UNDERPLATE

846/896 SERIES HIGH TEMP CARD EDGE CONNECTOR PART NUMBER: 846-025-540-107

YOUR CONNECTION TO QUALITY & SERVICE

**EDAC INC** TORONTO, ONTARIO CANADA