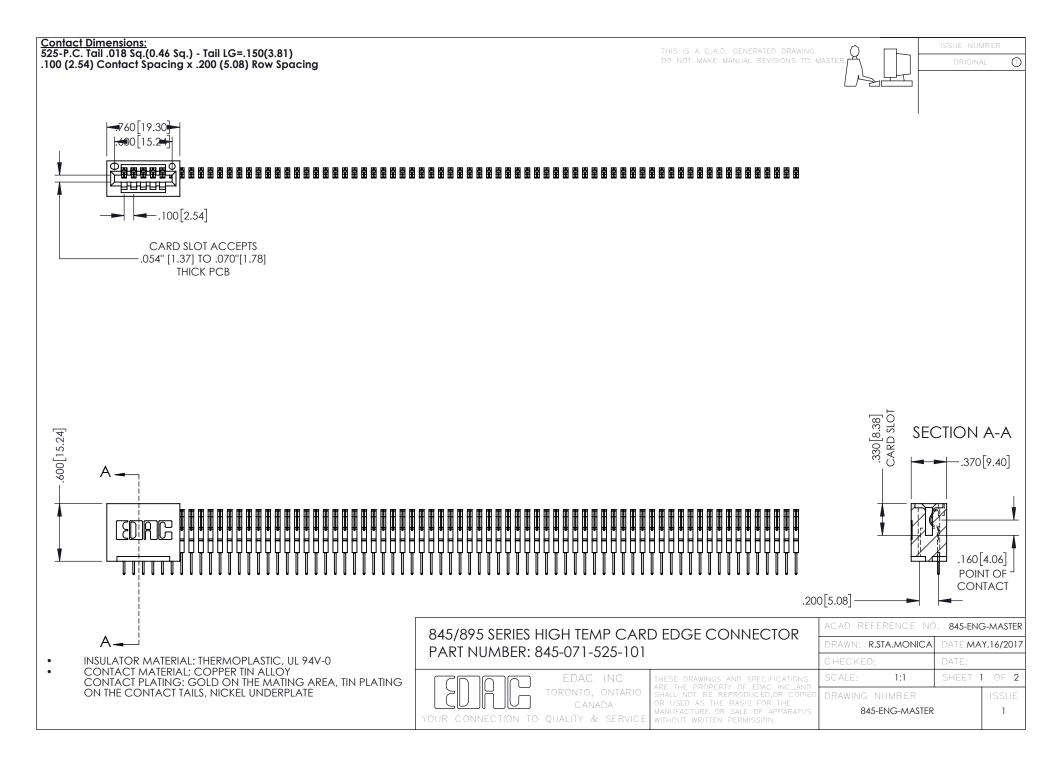

## 845/895 SERIES HIGH TEMP CARD EDGE CONNECTOR CONTACT CODE 555,556,558,559,560 DIMENSIONS

YOUR CONNECTION TO QUALITY & SERVICE

|   | ACAD REFERENCE NO. 845-ENG-MASTER |                  |
|---|-----------------------------------|------------------|
|   | DRAWN: R.STA.MONICA               | DATE:MAY.16/2017 |
|   | CHECKED:                          | DATE:            |
|   | SCALE: 1:1                        | SHEET 2 OF 2     |
| D | DRAWING NUMBER                    | ISSUE            |